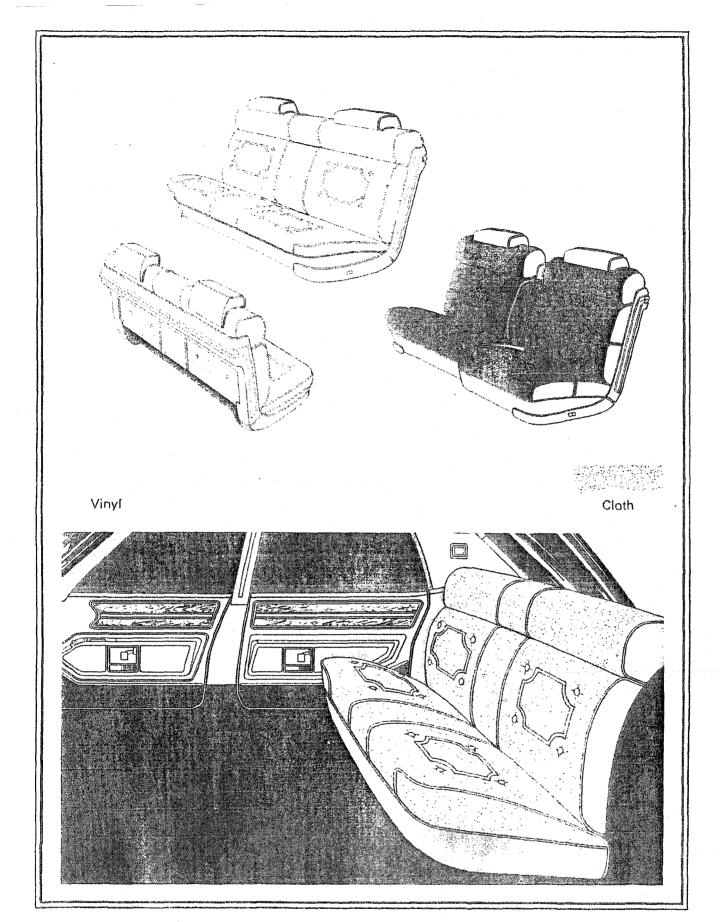

# $rac{COLORS}{AND\ EQUIPMENT}$

| Body Styles                                      | λ-1                |
|--------------------------------------------------|--------------------|
| Color-Trim Recommendations                       | 1-3, 4, 5          |
| Equipment Information                            | <b>1-7</b>         |
| Factory Installed Options                        | 4-8                |
| Packaged Accessories for Dealer Installation A   |                    |
| Standard and Optional Equipment                  | <b>1-9, 10, 11</b> |
| Upholstery Options                               | 4-6                |
| Usage of Cadillac Colors                         | ۱-14               |
| Vinvl Roof and Convertible Top Recommendations A |                    |

# 1969 CADILLAC BODY STYLES

| STYLE<br>NO.           | CODE   | NAME                             | WHEELBASE | OVERALL<br>LENGTH |  |  |
|------------------------|--------|----------------------------------|-----------|-------------------|--|--|
| Calai                  | S      |                                  | <b>,</b>  |                   |  |  |
| 68247                  | G      | CALAIS COUPE                     | 129.5"    | 225"              |  |  |
| 68249                  | N      | CALAIS HARDTOP SEDAN             | 129.5"    | 225"              |  |  |
| DeV                    | ille   |                                  |           |                   |  |  |
| 68367                  | F      | DE VILLE CONVERTIBLE             | 129.5*    | 225"              |  |  |
| 68347                  | J      | COUPE DE VILLE                   | 129.5"    | 225"              |  |  |
| 68349                  | 8      | HARDTOP SEDAN DE VILLE           | 129.5″ 2  |                   |  |  |
| 68369                  | i.     | SEDAN DE VILLE                   | 129.5"    | 225"              |  |  |
| Fleet                  | wood   |                                  |           |                   |  |  |
| 69347                  | PA     | FLEETWOOD ELDORADO               | 120"      | 221"              |  |  |
| 6806 <b>9</b>          | M      | FLEETWOOD SIXTY SPECIAL          | 133"      | 228.5"            |  |  |
| 68169                  | p      | FLEETWOOD BROUGHAM               | 133"      | 228.5"            |  |  |
| 6 <b>9</b> 72 <b>3</b> | ia .   | FLEETWOOD SEVENTY-FIVE SEDAN     | 149.8"    | 245.5"            |  |  |
| 69733                  | S      | FLEETWOOD SEVENTY-FIVE LIMOUSINE | 149.8"    | 245.5"            |  |  |
| Com                    | mercia | al                               |           | -                 |  |  |
| 69890                  | Z      | COMMERCIAL CHASSIS               | 150"      | 250. <b>5</b> "   |  |  |

# 1969 CADILLAC COLOR-TRIM RECOMMENDATIONS

|                              | CALAIS S               | ENIES     | DE VILLE SERIES            |                             |                        |  |  |  |  |  |
|------------------------------|------------------------|-----------|----------------------------|-----------------------------|------------------------|--|--|--|--|--|
|                              | Coupe G                | Hardtop N | Hardtop B Co               | upe J Sedan L               | Convertible F          |  |  |  |  |  |
| COLOR                        | CLOTH                  | VINYL     | CLOTH                      | LEATHER                     | LEATHER                |  |  |  |  |  |
| 10<br>Sable Black            | 211 226                | 251 282   | 311 326 347                | 351 388 352<br>384          | 351 388 352 384        |  |  |  |  |  |
| 12<br>COTILLION WHITE        | 211 226 229<br>244 231 | 251       | 311 326 329<br>347 344 331 | 351 388 352<br>366          | 388 351 366 352        |  |  |  |  |  |
| 16<br>Patina silver          | 211 226                | 251       | 311 326 347                | 351 388 366<br>352          | 351 388 366 352        |  |  |  |  |  |
| 1 <b>8</b><br>Phantom Gray   | 211 231                | 251       | 311 331                    | 351 388 352<br>3 <b>7</b> 1 | 351 388 352 371        |  |  |  |  |  |
| <b>24</b><br>Astral Blue     | 226 211                | 251       | 326 311                    | 366 352 351                 | 366 353 351            |  |  |  |  |  |
| <b>26</b><br>Athenian Blue   | 226 211                | 251       | 326 311                    | 366 352 351                 | 366 353 388            |  |  |  |  |  |
| <b>28</b><br>Persian aqua    | 229 211                | 251       | 329 311                    | 351 352                     | 352 351                |  |  |  |  |  |
| 30<br>PALMETTO GHEEN         | 231 211                | 251       | 331 311                    | 371 351 352                 | 371 351 352            |  |  |  |  |  |
| 38<br>Rampur Green           | 231 244 211            | 251 282   | 331 344 311                | 371 384 351<br>382 352      | 371 384 351 382<br>352 |  |  |  |  |  |
| <b>40</b><br>COLONIAL YELLOW | 211 244 231            | 251       | 311 344 346<br>331         | 351 384 386<br>371 352      | 351 384 386 371<br>352 |  |  |  |  |  |
| <b>42</b><br>Cameo Beige     | 242                    | 2.82      | 342 346 311                | 386 382 351                 | 386 382                |  |  |  |  |  |
| 4 <b>4</b><br>Shalimar Gold  | 244 211 231            | 251       | 344 311 346<br>331         | 384 351 386<br>371          | 384 351 386 371        |  |  |  |  |  |
| 46<br>CORDOVAN               | 242 244                | 282       | 346 342 344<br>311         | 386 382 384<br>351          | 386 382 384            |  |  |  |  |  |
| 47<br>Wisteria               | 211                    | 251       | 347 311                    | 387 352 351                 | 387 352 351            |  |  |  |  |  |
| 48<br>San Mateo Red          | 211 242                | 251 282   | 311 342                    | 352 351 388                 | 354 388 351            |  |  |  |  |  |
| 49<br>EMPIRE MAROON          | 211 242                | 282 251   | 311 342                    | 351 352 382                 | 351 352 382            |  |  |  |  |  |