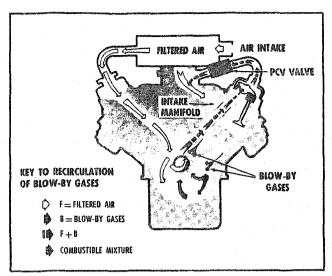

| P                                                                                                                                                                                                                                                                                                                                                                                                                                                                        | S continued                                                                                                                                                                           |
|--------------------------------------------------------------------------------------------------------------------------------------------------------------------------------------------------------------------------------------------------------------------------------------------------------------------------------------------------------------------------------------------------------------------------------------------------------------------------|---------------------------------------------------------------------------------------------------------------------------------------------------------------------------------------|
| Padded Roof Recommendations       A-2         Parking Brake       F-8, 9, G-8         Parking Lights       E-1, 2         P.C.V. System       F-5         Pistons       F-2, G-2         Pockets, Storage (Brougham)       A-12, B-21a, b         Power Disc Brakes—Front       F-8, 9         Power Seats       C-6         Power Steering       F-8, 20, G-7         Power Windows       A-7, 11         Prices       Section H         Propeller Shaft       F-6, G-6 | Standard Equipment                                                                                                                                                                    |
| Q                                                                                                                                                                                                                                                                                                                                                                                                                                                                        | T                                                                                                                                                                                     |
| Quadrajet CarburetorF-2, G-4 Quadrant, Turbo Hydra-MaticF-6                                                                                                                                                                                                                                                                                                                                                                                                              | Terminology, Interior Styling D-8, 9 Tilt and Telescope Steering Wheel C-4 Tires and Wheels                                                                                           |
| Radiator                                                                                                                                                                                                                                                                                                                                                                                                                                                                 | Tires, Whitewall                                                                                                                                                                      |
| Safety Belt Stowage Receptacle                                                                                                                                                                                                                                                                                                                                                                                                                                           | Valves                                                                                                                                                                                |
| Shoulder Belts                                                                                                                                                                                                                                                                                                                                                                                                                                                           | Water Pump G-4 Wheelbase A-1, G-1 Wheel Bearings, Rear G-7 Wheel Discs E-2 Wheel Discs, Eldorado E-10 Wheels and Tires C-5, F-7, G-7 Whitewall Tires C-5 Windshield Washer-Wipers E-8 |