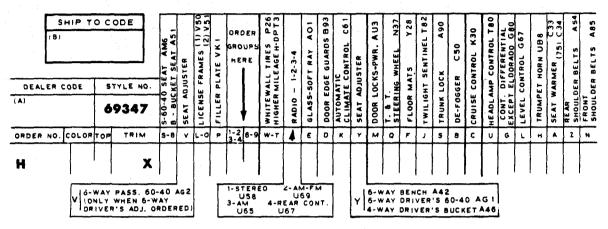

# 1969 CADILLAC BODY STYLES

| STYLE<br>NO.           | CODE   | NAME                             | WHEELBASE | OVERALL<br>LENGTH |  |  |
|------------------------|--------|----------------------------------|-----------|-------------------|--|--|
| Calai                  | S      |                                  | <b>,</b>  |                   |  |  |
| 68247                  | G      | CALAIS COUPE                     | 129.5"    | 225"              |  |  |
| 68249                  | N      | CALAIS HARDTOP SEDAN             | 129.5"    | 225"              |  |  |
| DeV                    | ille   |                                  |           |                   |  |  |
| 68367                  | F      | DE VILLE CONVERTIBLE             | 129.5*    | 225"              |  |  |
| 68347                  | J      | COUPE DE VILLE                   | 129.5"    | 225"              |  |  |
| 68349                  | 8      | HARDTOP SEDAN DE VILLE           | 129.5″ 2  |                   |  |  |
| 68369                  | i.     | SEDAN DE VILLE                   | 129.5"    | 225"              |  |  |
| Fleet                  | wood   |                                  |           |                   |  |  |
| 69347                  | PA     | FLEETWOOD ELDORADO               | 120"      | 221"              |  |  |
| 6806 <b>9</b>          | M      | FLEETWOOD SIXTY SPECIAL          | 133"      | 228.5"            |  |  |
| 68169                  | p      | FLEETWOOD BROUGHAM               | 133"      | 228.5"            |  |  |
| 6 <b>9</b> 72 <b>3</b> | ia .   | FLEETWOOD SEVENTY-FIVE SEDAN     | 149.8"    | 245.5"            |  |  |
| 69733                  | S      | FLEETWOOD SEVENTY-FIVE LIMOUSINE | 149.8"    | 245.5"            |  |  |
| Com                    | mercia | al                               |           | -                 |  |  |
| 69890                  | Z      | COMMERCIAL CHASSIS               | 150"      | 250. <b>5</b> "   |  |  |