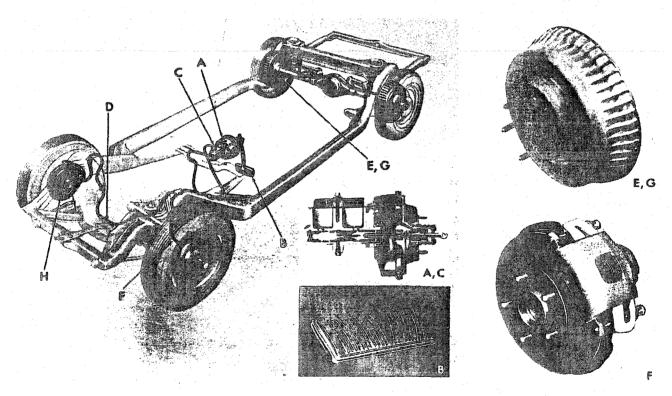

| E                                                                                                                                                                                                                                                                                                                                                                                                                                                                                                                                                                                                                                                                                                              | H continued                                                                                                                                                                                                                                                                                                                                                                                                              |
|----------------------------------------------------------------------------------------------------------------------------------------------------------------------------------------------------------------------------------------------------------------------------------------------------------------------------------------------------------------------------------------------------------------------------------------------------------------------------------------------------------------------------------------------------------------------------------------------------------------------------------------------------------------------------------------------------------------|--------------------------------------------------------------------------------------------------------------------------------------------------------------------------------------------------------------------------------------------------------------------------------------------------------------------------------------------------------------------------------------------------------------------------|
| Eldorado, Exterior. B-14, E-1 Eldorado, Interior. B-15, 15a, b Eldorado, Special Engineering Features. F-15 thru 20 Electric Door Locks. C-10 Electric Remote-Control Trunk Lock. C-9 Energy-Absorbing Steering Column. F-7 Engine Cooling. F-4, G-4 Engine Features. F-1, 2, 3, 4, 5 Engine Lubrication. G-3 Engine Specifications. Section G Equipment, Fleetwood. Special Features. A-12 Equipment, Groups. A-7, 8 Equipment, Information. A-7 Equipment, Optional. A-9, 10, 11 Equipment, Standard. A-9, 10, 11 Exhaust System. F-5, 20, G-3 Exhaust Valves. G-3 Exterior Colors, Last Year's Usage. A-14 Exterior Colors, Past Model. D-7 Exterior Dimensions. A-1, G-1 Exterior Illustrations. Section B | Hood Latches. F-12 Hood Styling. E-1, 2 Horn. G-5 Horn, Rim Blow. E-7 Horn, Trumpet. C-8  I Ignition Key Warning Buzzer E-9 Ignition Switch E-3 Ignition System. G-4, 5 Instrument Panel E-3 Intake Valves. G-3 Interior Upholstery Charts Section B Interior Color Recommendations A-3, 4, 5 Interior Dimensions Section B Interior Styling Terminology D-8 Interiors, Special Order Section D Insulation, Body F-14  K |
| F                                                                                                                                                                                                                                                                                                                                                                                                                                                                                                                                                                                                                                                                                                              | Keys                                                                                                                                                                                                                                                                                                                                                                                                                     |
| Factory Installed Accessories       A-8         Fan, Radiator       G-4         Fenders, Front       E-1, 2         Fenders, Rear       E-1, 2         Firemist Colors       A-2, D-6         Footrests       A-12         Four-Barrel Carburetor       F-2         Frame       F-10, 17, G-6         Front End Design       E-1, 2         Front Suspension       F-9 7 G-6         Front Wheel Drive       F-16         Fuel Pump       F-2         Fuel System       G-4         Full-Flow Oil Filter       A-10, G-3                                                                                                                                                                                       | Landau Roof B-28 Leather, Special Order Section D Level Control, Automatic C-4 License Plate Holder E-1, 2 Lights G-5 Lights, Back-Up A-10 Lights, Cornering A-10, E-1, 2 Lights, Courtesy A-10 Lights, Directional A-10 Lights, Headlamp E-1, 2 Lights, Reading A-10 Lights, Parking E-1, 2 Lights, Side Marker A-10, E-1, 2 Lights, Tail and Stop E-1, 2                                                               |
| General Specifications G-1 Generator F-4, G-4 Generator Regulator F-4, G-4 Glass, Side Window E-4 Glass, Soft Ray C-8 Glove Compartment E-5 Grille, Front E-1, 2 Groups, Accessory A-7, 8 Guide-Matic C-9                                                                                                                                                                                                                                                                                                                                                                                                                                                                                                      | Lights, Telltale       E-3         Locks, Door, Passenger-Guard       F-11         Locks, Hood       F-12         Lubricants       G-8         Lubrication       G-3         Luggage Compartment       F-12, 19         W         Milestones       G-9 thru 12         Mirrors       E-5                                                                                                                                 |
| Halo Moulding                                                                                                                                                                                                                                                                                                                                                                                                                                                                                                                                                                                                                                                                                                  | New Features                                                                                                                                                                                                                                                                                                                                                                                                             |