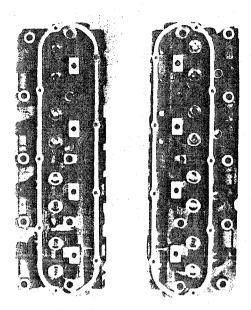

th a screw tab theft deterrent.



#### **Engine Cooling**

The cooling system features a full-length water jacket for optimum cooling. A new radiator cap reduces cooling system pressure under most operating conditions. Another new feature, exclusively Cadillac, permits a quick visual check of the coolant level without actually removing the radiator cap. A two-quart container of coolant is located to the left of the radiator and is connected by hose to the radiator overflow connection on the filler neck. Coolant in the container indicates there is sufficient coolant in the radiator. When the container becomes empty or low, coolant should be added to the container. All cars feature a seven-bladed fan while A/C cars have a recalibrated fan clutch for improved low- and high-speed cooling.





They are a lightweight cast iron design with individual inlet and exhaust ports for each cylinder in a configuration that allows for optimum induction and exhaust flow characteristics. A new stainless steel cylinder head gasket is used for better compression ratio control. Generous passages around the spark plugs, valves and valve guides help assure proper cooling.

#### Valve Train And Camshaft

The valve train plays one of the key roles in the smoothness of the Cadillac engine. Overhead valves, push rods and rocker arms are all machined for smoothness, quietness and long life. The

hardened cast iron camshaft, driven from the crankshaft by a silent chain drive, has exceptionally quiet idle and high-speed characteristics.

#### **Starter Motor**



The Cadillac starter motor is especial