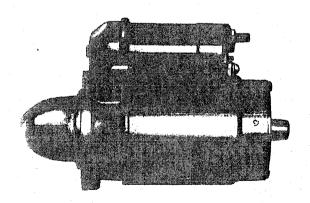

mproved low- and high-speed cooling.





They are a lightweight cast iron design with individual inlet and exhaust ports for each cylinder in a configuration that allows for optimum induction and exhaust flow characteristics. A new stainless steel cylinder head gasket is used for better compression ratio control. Generous passages around the spark plugs, valves and valve guides help assure proper cooling.

#### Valve Train And Camshaft

The valve train plays one of the key roles in the smoothness of the Cadillac engine. Overhead valves, push rods and rocker arms are all machined for smoothness, quietness and long life. The

hardened cast iron camshaft, driven from the crankshaft by a silent chain drive, has exceptionally quiet idle and high-speed characteristics.

#### **Starter Motor**



The Cadillac starter motor is especially designed for quietness, long life and a high, sure-fire cranking speed for quick starts. The solenoid lever is completely enclosed for maximum wet weather protection and dirt-free operation. An overrunning clutch protects the starter motor from excessive speed when the engine starts.

#### Quadrajet Carburetor

Cadillac's four-barrel carburetor is engineered to combine sensational performance with economy and smooth operation. The two small primary barrels precisely control the air-fuel mixture at low engine speeds to give smoothness, positive response and fuel economy. Depress the accelerator and the two larger secondary barrels provide increased air capacity for excellent performance.



## Fuel Pump

The new Cadillac fuel pump for 1969 is of a