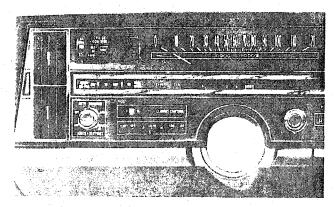

and Limousine equipped with the Cadillac AM radio. Controls located on the right-hand rear armrest permit rear compartment passengers to select the station of their choice.



## **Automatic Climate Control**

—the modern way to control interior temperature twelve months a year. Dial the temperature desired and heated or cooled air maintains that temperature automatically. Significant advancements for 1969 include a new feature that prevents windshield fogging when the system is first turned on, a 19% increase in cooling capacity, a 7% increase in heating capacity, and more versatile air outlets for greater passenger comfort. When outside air is above approximately 35°, incoming air is first cooled to control humidity, then reheated to assure maximum comfort and minimum window fogging.







—brings passengers excellent tone and fidelity. Completely transistorized for instant sound and long life, the Cadillac AM radio directs sound through the front or rear speaker or both. Presetting the five pushbuttons permits pushbutton tuning to favorite stations. For selective tuning across the dial, the MORE STATIONS selector bar "seeks out" the strongest station in the area. The sensitivity control lever may be set for strong stations or weak and more distant stations. Controls are provided for bass and treble adjustment. New pushbutton controls are provided for automatically raising and lowering the antenna.

## Cadillac AM-FM Radio



—a large choice of stations for more enjoyable listening. Tuning to an FM station permits passengers to enjoy mood-matching music that is almost co