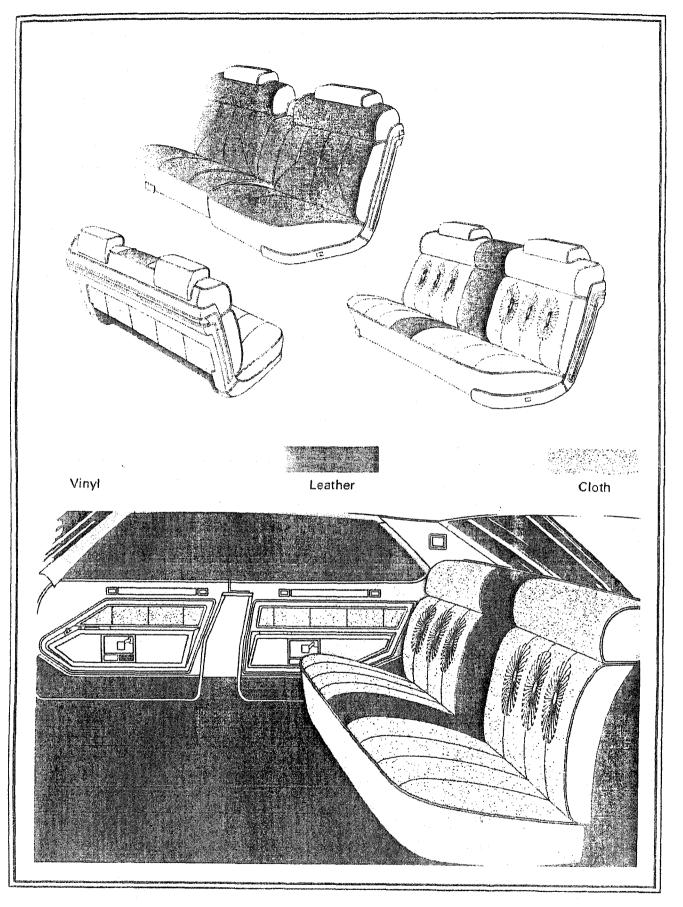

# 1969 CADILLAC COLOR-TRIM RECOMMENDATIONS

|                              | CALAIS S               | ENIES     | DE VILLE SERIES            |                             |                        |  |  |  |  |  |
|------------------------------|------------------------|-----------|----------------------------|-----------------------------|------------------------|--|--|--|--|--|
|                              | Coupe G                | Hardtop N | Hardtop B Co               | upe J Sedan L               | Convertible F          |  |  |  |  |  |
| COLOR                        | CLOTH                  | VINYL     | CLOTH                      | LEATHER                     | LEATHER                |  |  |  |  |  |
| 10<br>Sable Black            | 211 226                | 251 282   | 311 326 347                | 351 388 352<br>384          | 351 388 352 384        |  |  |  |  |  |
| 12<br>COTILLION WHITE        | 211 226 229<br>244 231 | 251       | 311 326 329<br>347 344 331 | 351 388 352<br>366          | 388 351 366 352        |  |  |  |  |  |
| 16<br>Patina silver          | 211 226                | 251       | 311 326 347                | 351 388 366<br>352          | 351 388 366 352        |  |  |  |  |  |
| 1 <b>8</b><br>Phantom Gray   | 211 231                | 251       | 311 331                    | 351 388 352<br>3 <b>7</b> 1 | 351 388 352 371        |  |  |  |  |  |
| <b>24</b><br>Astral Blue     | 226 211                | 251       | 326 311                    | 366 352 351                 | 366 353 351            |  |  |  |  |  |
| <b>26</b><br>Athenian Blue   | 226 211                | 251       | 326 311                    | 366 352 351                 | 366 353 388            |  |  |  |  |  |
| <b>28</b><br>Persian aqua    | 229 211                | 251       | 329 311                    | 351 352                     | 352 351                |  |  |  |  |  |
| 30<br>PALMETTO GHEEN         | 231 211                | 251       | 331 311                    | 371 351 352                 | 371 351 352            |  |  |  |  |  |
| 38<br>Rampur Green           | 231 244 211            | 251 282   | 331 344 311                | 371 384 351<br>382 352      | 371 384 351 382<br>352 |  |  |  |  |  |
| <b>40</b><br>COLONIAL YELLOW | 211 244 231            | 251       | 311 344 346<br>331         | 351 384 386<br>371 352      | 351 384 386 371<br>352 |  |  |  |  |  |
| <b>42</b><br>Cameo Beige     | 242                    | 2.82      | 342 346 311                | 386 382 351                 | 386 382                |  |  |  |  |  |
| 4 <b>4</b><br>Shalimar Gold  | 244 211 231            | 251       | 344 311 346<br>331         | 384 351 386<br>371          | 384 351 386 371        |  |  |  |  |  |
| 46<br>CORDOVAN               | 242 244                | 282       | 346 342 344<br>311         | 386 382 384<br>351          | 386 382 384            |  |  |  |  |  |
| 47<br>Wisteria               | 211                    | 251       | 347 311                    | 387 352 351                 | 387 352 351            |  |  |  |  |  |
| 48<br>San Mateo Red          | 211 242                | 251 282   | 311 342                    | 352 351 388                 | 354 388 351            |  |  |  |  |  |
| 49<br>EMPIRE MAROON          | 211 242                | 282 251   | 311 342                    | 351 352 382                 | 351 352 382            |  |  |  |  |  |

## Firemist Colors at Extra Charge

| 90<br>Sapphire blue         | 226     | 251     | 326 311     | 366 352 351        | 353 366 351     |
|-----------------------------|---------|---------|-------------|--------------------|-----------------|
| 94<br>CHALICE GOLD          | 244 211 | 251     | 344 311 346 | 384 386 351<br>352 | 384 386 351 352 |
| <b>96</b><br>Biscay aqua    | 229 211 | 251     | 329 311     | 351 352            | 352 351         |
| 97<br>NUTMEG BROWN          | 242 211 | 282 251 | 346 342 311 | 386 382 351        | 386 382         |
| 9 <b>9</b><br>Chateau Mauve | 211     | 251     | 347 311     | 387 352 351        | 387 352 351     |