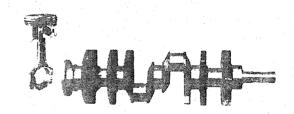

69 is of a simplified design and considerably improved. The larger fuel reservoir and larger %" diameter fuel line connecting the pump to the carburetor means more uniform fuel flow to the carburetor for improved resistance to vapor lock. This more simplified design now permits attachment of the fuel filter at the carburetor inlet.



#### Crankshaft And Pistons

The sturdy, dynamically balanced crankshaft for 1969 is a nodular iron casting supported by five main bearings that have an exceptionally fine surface finish for added durability. Lightweight aluminum pistons provide smooth engine operation under all driving conditions. The two compression rings are molybdenum-coated for longer wear characteristics. The oil ring is chrome plated for long life and better high-mileage oil economy.



## The Standard Of The World In Engineering Excellence



Cadillac reached a new level of engineering progress a year ago with the introduction of its all-new 472 cu. in. V-8 engine, the largest passenger car engine in the industry. This was only the fourth time in Cadillac's fifty-three year history of V-8 production that a new engine had been introduced, which speaks admirably of their supreme emphasis on quality. This lusty performer will, as did its three predecessors, set the Standard of the World in engineering excellence for several years to come. It will be challenged by many, crowded by several and given a good run by a few. But always, it will remain

out front as the engineering leader because the Cadillac engineers search constantly for innovations in automotive engine design