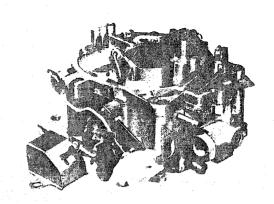

le and high-speed characteristics.

#### **Starter Motor**



The Cadillac starter motor is especially designed for quietness, long life and a high, sure-fire cranking speed for quick starts. The solenoid lever is completely enclosed for maximum wet weather protection and dirt-free operation. An overrunning clutch protects the starter motor from excessive speed when the engine starts.

#### Quadrajet Carburetor

Cadillac's four-barrel carburetor is engineered to combine sensational performance with economy and smooth operation. The two small primary barrels precisely control the air-fuel mixture at low engine speeds to give smoothness, positive response and fuel economy. Depress the accelerator and the two larger secondary barrels provide increased air capacity for excellent performance.



## Fuel Pump

The new Cadillac fuel pump for 1969 is of a simplified design and considerably improved. The larger fuel reservoir and larger %" diameter fuel line connecting the pump to the carburetor means more uniform fuel flow to the carburetor for improved resistance to vapor lock. This more simplified design now permits attachment of the fuel filter at the carburetor inlet.



#### Crankshaft And Pistons

The sturdy, dynamically balanced crankshaft for 1969 is a nodular iron casting supported by five main bearings that have an exceptionally fine surface finish for added durability. Lightweight aluminum pistons provide smooth engine operation under all driving conditions. The two compression rings are molybdenum-coated for longer wear characteristics. The oil ring is chrome plated for