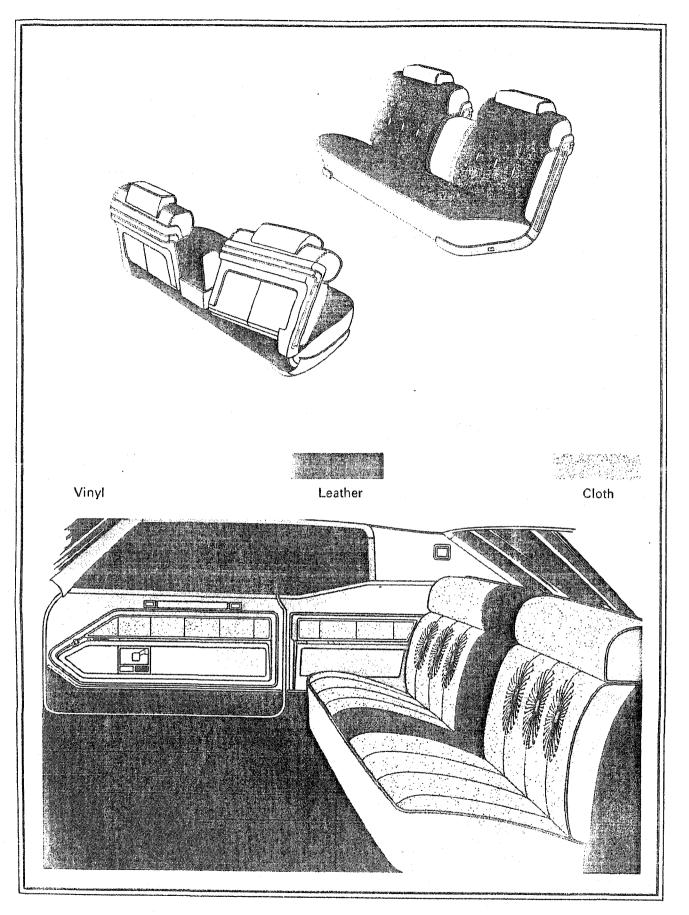

# $rac{COLORS}{AND\ EQUIPMENT}$

| Body Styles                                      | λ-1                |
|--------------------------------------------------|--------------------|
| Color-Trim Recommendations                       | 1-3, 4, 5          |
| Equipment Information                            | <b>1-7</b>         |
| Factory Installed Options                        | 4-8                |
| Packaged Accessories for Dealer Installation A   |                    |
| Standard and Optional Equipment                  | <b>1-9, 10, 11</b> |
| Upholstery Options                               | 4-6                |
| Usage of Cadillac Colors                         | ۱-14               |
| Vinvl Roof and Convertible Top Recommendations A |                    |

# 1969 CADILLAC BODY STYLES

| STYLE<br>NO.           | CODE   | NAME                             | WHEELBASE | OVERALL<br>LENGTH |  |  |
|------------------------|--------|----------------------------------|-----------|-------------------|--|--|
| Calai                  | S      |                                  | <b>,</b>  |                   |  |  |
| 68247                  | G      | CALAIS COUPE                     | 129.5"    | 225"              |  |  |
| 68249                  | N      | CALAIS HARDTOP SEDAN             | 129.5"    | 225"              |  |  |
| DeV                    | ille   |                                  |           |                   |  |  |
| 68367                  | F      | DE VILLE CONVERTIBLE             | 129.5*    | 225"              |  |  |
| 68347                  | J      | COUPE DE VILLE                   | 129.5"    | 225"              |  |  |
| 68349                  | 8      | HARDTOP SEDAN DE VILLE           | 129.5″ 2  |                   |  |  |
| 68369                  | i.     | SEDAN DE VILLE                   | 129.5"    | 225"              |  |  |
| Fleet                  | wood   |                                  |           |                   |  |  |
| 69347                  | PA     | FLEETWOOD ELDORADO               | 120"      | 221"              |  |  |
| 6806 <b>9</b>          | M      | FLEETWOOD SIXTY SPECIAL          | 133"      | 228.5"            |  |  |
| 68169                  | p      | FLEETWOOD BROUGHAM               | 133"      | 228.5"            |  |  |
| 6 <b>9</b> 72 <b>3</b> | ia .   | FLEETWOOD SEVENTY-FIVE SEDAN     | 149.8"    | 245.5"            |  |  |
| 69733                  | S      | FLEETWOOD SEVENTY-FIVE LIMOUSINE | 149.8"    | 245.5"            |  |  |
| Com                    | mercia | al                               |           | -                 |  |  |
| 69890                  | Z      | COMMERCIAL CHASSIS               | 150"      | 250. <b>5</b> "   |  |  |

# 1969 CADILLAC COLOR-TRIM RECOMMENDATIONS

|                              | CALAIS S               | ENIES     | DE VILLE SERIES            |                             |                        |  |  |  |  |  |
|------------------------------|------------------------|-----------|----------------------------|-----------------------------|------------------------|--|--|--|--|--|
|                              | Coupe G                | Hardtop N | Hardtop B Co               | upe J Sedan L               | Convertible F          |  |  |  |  |  |
| COLOR                        | CLOTH                  | VINYL     | CLOTH                      | LEATHER                     | LEATHER                |  |  |  |  |  |
| 10<br>Sable Black            | 211 226                | 251 282   | 311 326 347                | 351 388 352<br>384          | 351 388 352 384        |  |  |  |  |  |
| 12<br>COTILLION WHITE        | 211 226 229<br>244 231 | 251       | 311 326 329<br>347 344 331 | 351 388 352<br>366          | 388 351 366 352        |  |  |  |  |  |
| 16<br>Patina silver          | 211 226                | 251       | 311 326 347                | 351 388 366<br>352          | 351 388 366 352        |  |  |  |  |  |
| 1 <b>8</b><br>Phantom Gray   | 211 231                | 251       | 311 331                    | 351 388 352<br>3 <b>7</b> 1 | 351 388 352 371        |  |  |  |  |  |
| <b>24</b><br>Astral Blue     | 226 211                | 251       | 326 311                    | 366 352 351                 | 366 353 351            |  |  |  |  |  |
| <b>26</b><br>Athenian Blue   | 226 211                | 251       | 326 311                    | 366 352 351                 | 366 353 388            |  |  |  |  |  |
| <b>28</b><br>Persian aqua    | 229 211                | 251       | 329 311                    | 351 352                     | 352 351                |  |  |  |  |  |
| 30<br>PALMETTO GHEEN         | 231 211                | 251       | 331 311                    | 371 351 352                 | 371 351 352            |  |  |  |  |  |
| 38<br>Rampur Green           | 231 244 211            | 251 282   | 331 344 311                | 371 384 351<br>382 352      | 371 384 351 382<br>352 |  |  |  |  |  |
| <b>40</b><br>COLONIAL YELLOW | 211 244 231            | 251       | 311 344 346<br>331         | 351 384 386<br>371 352      | 351 384 386 371<br>352 |  |  |  |  |  |
| <b>42</b><br>Cameo Beige     | 242                    | 2.82      | 342 346 311                | 386 382 351                 | 386 382                |  |  |  |  |  |
| 4 <b>4</b><br>Shalimar Gold  | 244 211 231            | 251       | 344 311 346<br>331         | 384 351 386<br>371          | 384 351 386 371        |  |  |  |  |  |
| 46<br>CORDOVAN               | 242 244                | 282       | 346 342 344<br>311         | 386 382 384<br>351          | 386 382 384            |  |  |  |  |  |
| 47<br>Wisteria               | 211                    | 251       | 347 311                    | 387 352 351                 | 387 352 351            |  |  |  |  |  |
| 48<br>San Mateo Red          | 211 242                | 251 282   | 311 342                    | 352 351 388                 | 354 388 351            |  |  |  |  |  |
| 49<br>EMPIRE MAROON          | 211 242                | 282 251   | 311 342                    | 351 352 382                 | 351 352 382            |  |  |  |  |  |