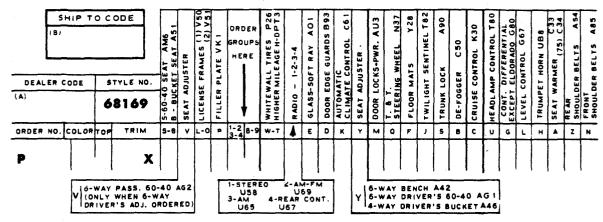

# 1969 CADILLAC BODY STYLES

| STYLE<br>NO.           | CODE   | NAME                             | WHEELBASE | OVERALL<br>LENGTH |  |  |
|------------------------|--------|----------------------------------|-----------|-------------------|--|--|
| Calai                  | S      |                                  | <b>,</b>  |                   |  |  |
| 68247                  | G      | CALAIS COUPE                     | 129.5"    | 225"              |  |  |
| 68249                  | N      | CALAIS HARDTOP SEDAN             | 129.5"    | 225"              |  |  |
| DeV                    | ille   |                                  |           |                   |  |  |
| 68367                  | F      | DE VILLE CONVERTIBLE             | 129.5*    | 225"              |  |  |
| 68347                  | J      | COUPE DE VILLE                   | 129.5"    | 225"              |  |  |
| 68349                  | 8      | HARDTOP SEDAN DE VILLE           | 129.5″ 2  |                   |  |  |
| 68369                  | i.     | SEDAN DE VILLE                   | 129.5"    | 225"              |  |  |
| Fleet                  | wood   |                                  |           |                   |  |  |
| 69347                  | PA     | FLEETWOOD ELDORADO               | 120"      | 221"              |  |  |
| 6806 <b>9</b>          | M      | FLEETWOOD SIXTY SPECIAL          | 133"      | 228.5"            |  |  |
| 68169                  | p      | FLEETWOOD BROUGHAM               | 133"      | 228.5"            |  |  |
| 6 <b>9</b> 72 <b>3</b> | ia .   | FLEETWOOD SEVENTY-FIVE SEDAN     | 149.8"    | 245.5"            |  |  |
| 69733                  | S      | FLEETWOOD SEVENTY-FIVE LIMOUSINE | 149.8"    | 245.5"            |  |  |
| Com                    | mercia | al                               |           | -                 |  |  |
| 69890                  | Z      | COMMERCIAL CHASSIS               | 150"      | 250. <b>5</b> "   |  |  |