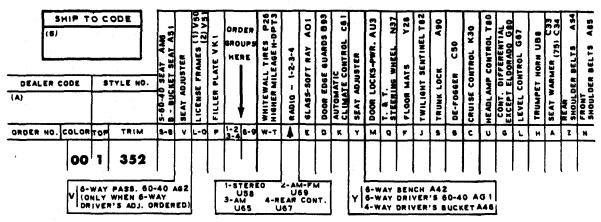

# 1969 CADILLAC BODY STYLES

| STYLE<br>NO.           | CODE   | NAME                             | WHEELBASE | OVERALL<br>LENGTH |  |  |
|------------------------|--------|----------------------------------|-----------|-------------------|--|--|
| Calai                  | S      |                                  | <b>,</b>  |                   |  |  |
| 68247                  | G      | CALAIS COUPE                     | 129.5"    | 225"              |  |  |
| 68249                  | N      | CALAIS HARDTOP SEDAN             | 129.5"    | 225"              |  |  |
| DeV                    | ille   |                                  |           |                   |  |  |
| 68367                  | F      | DE VILLE CONVERTIBLE             | 129.5*    | 225"              |  |  |
| 68347                  | J      | COUPE DE VILLE                   | 129.5"    | 225"              |  |  |
| 68349                  | 8      | HARDTOP SEDAN DE VILLE           | 129.5″ 2  |                   |  |  |
| 68369                  | i.     | SEDAN DE VILLE                   | 129.5"    | 225"              |  |  |
| Fleet                  | wood   |                                  |           |                   |  |  |
| 69347                  | PA     | FLEETWOOD ELDORADO               | 120"      | 221"              |  |  |
| 6806 <b>9</b>          | M      | FLEETWOOD SIXTY SPECIAL          | 133"      | 228.5"            |  |  |
| 68169                  | p      | FLEETWOOD BROUGHAM               | 133"      | 228.5"            |  |  |
| 6 <b>9</b> 72 <b>3</b> | ia .   | FLEETWOOD SEVENTY-FIVE SEDAN     | 149.8"    | 245.5"            |  |  |
| 69733                  | S      | FLEETWOOD SEVENTY-FIVE LIMOUSINE | 149.8"    | 245.5"            |  |  |
| Com                    | mercia | al                               |           | -                 |  |  |
| 69890                  | Z      | COMMERCIAL CHASSIS               | 150"      | 250. <b>5</b> "   |  |  |