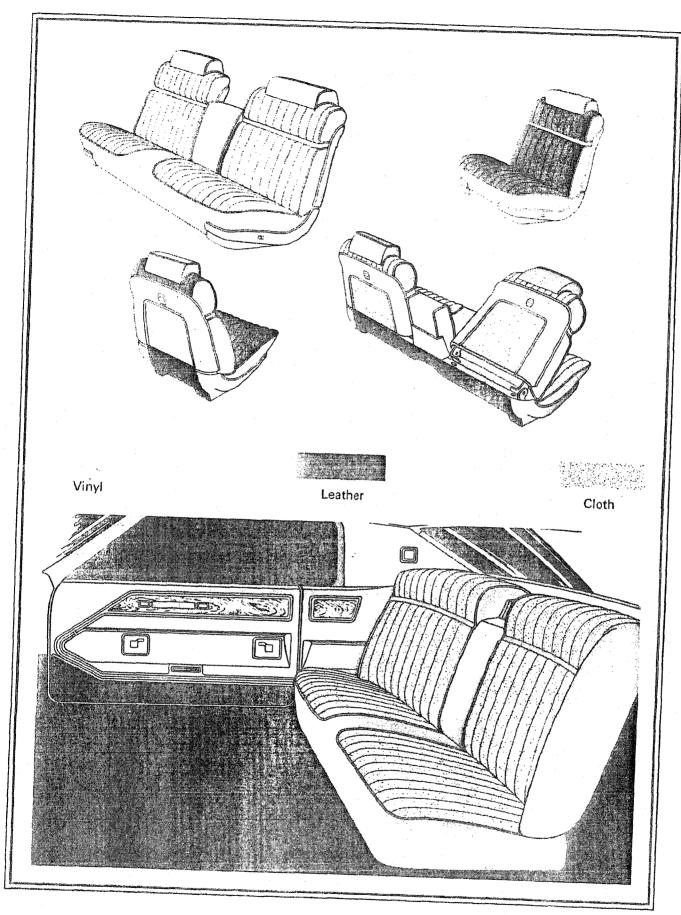

# $rac{COLORS}{AND\ EQUIPMENT}$

| Body Styles                                      | λ-1                |
|--------------------------------------------------|--------------------|
| Color-Trim Recommendations                       | 1-3, 4, 5          |
| Equipment Information                            | <b>1-7</b>         |
| Factory Installed Options                        | 4-8                |
| Packaged Accessories for Dealer Installation A   |                    |
| Standard and Optional Equipment                  | <b>1-9, 10, 11</b> |
| Upholstery Options                               | 4-6                |
| Usage of Cadillac Colors                         | ۱-14               |
| Vinvl Roof and Convertible Top Recommendations A |                    |

# 1969 CADILLAC COLOR-TRIM RECOMMENDATIONS

|                              | CALAIS S               | ENIES     | DE VILLE SERIES            |                             |                        |  |  |  |  |  |
|------------------------------|------------------------|-----------|----------------------------|-----------------------------|------------------------|--|--|--|--|--|
|                              | Coupe G                | Hardtop N | Hardtop B Co               | upe J Sedan L               | Convertible F          |  |  |  |  |  |
| COLOR                        | CLOTH                  | VINYL     | CLOTH                      | LEATHER                     | LEATHER                |  |  |  |  |  |
| 10<br>Sable Black            | 211 226                | 251 282   | 311 326 347                | 351 388 352<br>384          | 351 388 352 384        |  |  |  |  |  |
| 12<br>COTILLION WHITE        | 211 226 229<br>244 231 | 251       | 311 326 329<br>347 344 331 | 351 388 352<br>366          | 388 351 366 352        |  |  |  |  |  |
| 16<br>Patina silver          | 211 226                | 251       | 311 326 347                | 351 388 366<br>352          | 351 388 366 352        |  |  |  |  |  |
| 1 <b>8</b><br>Phantom Gray   | 211 231                | 251       | 311 331                    | 351 388 352<br>3 <b>7</b> 1 | 351 388 352 371        |  |  |  |  |  |
| <b>24</b><br>Astral Blue     | 226 211                | 251       | 326 311                    | 366 352 351                 | 366 353 351            |  |  |  |  |  |
| <b>26</b><br>Athenian Blue   | 226 211                | 251       | 326 311                    | 366 352 351                 | 366 353 388            |  |  |  |  |  |
| <b>28</b><br>Persian aqua    | 229 211                | 251       | 329 311                    | 351 352                     | 352 351                |  |  |  |  |  |
| 30<br>PALMETTO GHEEN         | 231 211                | 251       | 331 311                    | 371 351 352                 | 371 351 352            |  |  |  |  |  |
| 38<br>Rampur Green           | 231 244 211            | 251 282   | 331 344 311                | 371 384 351<br>382 352      | 371 384 351 382<br>352 |  |  |  |  |  |
| <b>40</b><br>COLONIAL YELLOW | 211 244 231            | 251       | 311 344 346<br>331         | 351 384 386<br>371 352      | 351 384 386 371<br>352 |  |  |  |  |  |
| <b>42</b><br>Cameo Beige     | 242                    | 2.82      | 342 346 311                | 386 382 351                 | 386 382                |  |  |  |  |  |
| 4 <b>4</b><br>Shalimar Gold  | 244 211 231            | 251       | 344 311 346<br>331         | 384 351 386<br>371          | 384 351 386 371        |  |  |  |  |  |
| 46<br>CORDOVAN               | 242 244                | 282       | 346 342 344<br>311         | 386 382 384<br>351          | 386 382 384            |  |  |  |  |  |
| 47<br>Wisteria               | 211                    | 251       | 347 311                    | 387 352 351                 | 387 352 351            |  |  |  |  |  |
| 48<br>San Mateo Red          | 211 242                | 251 282   | 311 342                    | 352 351 388                 | 354 388 351            |  |  |  |  |  |
| 49<br>EMPIRE MAROON          | 211 242                | 282 251   | 311 342                    | 351 352 382                 | 351 352 382            |  |  |  |  |  |

## Firemist Colors at Extra Charge

| 90<br>Sapphire blue         | 226     | 251     | 326 311     | 366 352 351        | 353 366 351     |
|-----------------------------|---------|---------|-------------|--------------------|-----------------|
| 94<br>CHALICE GOLD          | 244 211 | 251     | 344 311 346 | 384 386 351<br>352 | 384 386 351 352 |
| <b>96</b><br>Biscay aqua    | 229 211 | 251     | 329 311     | 351 352            | 352 351         |
| 97<br>NUTMEG BROWN          | 242 211 | 282 251 | 346 342 311 | 386 382 351        | 386 382         |
| 9 <b>9</b><br>Chateau Mauve | 211     | 251     | 347 311     | 387 352 351        | 387 352 351     |