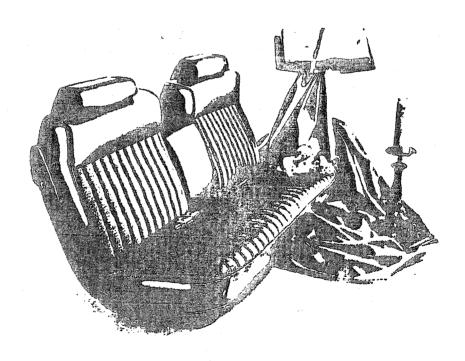

# 1969 CADILLAC BODY STYLES

| STYLE<br>NO.           | CODE   | NAME                             | WHEELBASE | OVERALL<br>LENGTH |  |  |
|------------------------|--------|----------------------------------|-----------|-------------------|--|--|
| Calai                  | S      |                                  | <b>,</b>  |                   |  |  |
| 68247                  | G      | CALAIS COUPE                     | 129.5"    | 225"              |  |  |
| 68249                  | N      | CALAIS HARDTOP SEDAN             | 129.5"    | 225"              |  |  |
| DeV                    | ille   |                                  |           |                   |  |  |
| 68367                  | F      | DE VILLE CONVERTIBLE             | 129.5*    | 225"              |  |  |
| 68347                  | J      | COUPE DE VILLE                   | 129.5"    | 225"              |  |  |
| 68349                  | 8      | HARDTOP SEDAN DE VILLE           | 129.5″ 2  |                   |  |  |
| 68369                  | i.     | SEDAN DE VILLE                   | 129.5"    | 225"              |  |  |
| Fleet                  | wood   |                                  |           |                   |  |  |
| 69347                  | PA     | FLEETWOOD ELDORADO               | 120"      | 221"              |  |  |
| 6806 <b>9</b>          | M      | FLEETWOOD SIXTY SPECIAL          | 133"      | 228.5"            |  |  |
| 68169                  | p      | FLEETWOOD BROUGHAM               | 133"      | 228.5"            |  |  |
| 6 <b>9</b> 72 <b>3</b> | ia .   | FLEETWOOD SEVENTY-FIVE SEDAN     | 149.8"    | 245.5"            |  |  |
| 69733                  | S      | FLEETWOOD SEVENTY-FIVE LIMOUSINE | 149.8"    | 245.5"            |  |  |
| Com                    | mercia | al                               |           | -                 |  |  |
| 69890                  | Z      | COMMERCIAL CHASSIS               | 150"      | 250. <b>5</b> "   |  |  |

# 1969 CADILLAC COLOR-TRIM RECOMMENDATIONS

|                              | CALAIS S               | ENIES     | DE VILLE SERIES            |                             |                        |  |  |  |  |  |
|------------------------------|------------------------|-----------|----------------------------|-----------------------------|------------------------|--|--|--|--|--|
|                              | Coupe G                | Hardtop N | Hardtop B Co               | upe J Sedan L               | Convertible F          |  |  |  |  |  |
| COLOR                        | CLOTH                  | VINYL     | CLOTH                      | LEATHER                     | LEATHER                |  |  |  |  |  |
| 10<br>Sable Black            | 211 226                | 251 282   | 311 326 347                | 351 388 352<br>384          | 351 388 352 384        |  |  |  |  |  |
| 12<br>COTILLION WHITE        | 211 226 229<br>244 231 | 251       | 311 326 329<br>347 344 331 | 351 388 352<br>366          | 388 351 366 352        |  |  |  |  |  |
| 16<br>Patina silver          | 211 226                | 251       | 311 326 347                | 351 388 366<br>352          | 351 388 366 352        |  |  |  |  |  |
| 1 <b>8</b><br>Phantom Gray   | 211 231                | 251       | 311 331                    | 351 388 352<br>3 <b>7</b> 1 | 351 388 352 371        |  |  |  |  |  |
| <b>24</b><br>Astral Blue     | 226 211                | 251       | 326 311                    | 366 352 351                 | 366 353 351            |  |  |  |  |  |
| <b>26</b><br>Athenian Blue   | 226 211                | 251       | 326 311                    | 366 352 351                 | 366 353 388            |  |  |  |  |  |
| <b>28</b><br>Persian aqua    | 229 211                | 251       | 329 311                    | 351 352                     | 352 351                |  |  |  |  |  |
| 30<br>PALMETTO GHEEN         | 231 211                | 251       | 331 311                    | 371 351 352                 | 371 351 352            |  |  |  |  |  |
| 38<br>Rampur Green           | 231 244 211            | 251 282   | 331 344 311                | 371 384 351<br>382 352      | 371 384 351 382<br>352 |  |  |  |  |  |
| <b>40</b><br>COLONIAL YELLOW | 211 244 231            | 251       | 311 344 346<br>331         | 351 384 386<br>371 352      | 351 384 386 371<br>352 |  |  |  |  |  |
| <b>42</b><br>Cameo Beige     | 242                    | 2.82      | 342 346 311                | 386 382 351                 | 386 382                |  |  |  |  |  |
| 4 <b>4</b><br>Shalimar Gold  | 244 211 231            | 251       | 344 311 346<br>331         | 384 351 386<br>371          | 384 351 386 371        |  |  |  |  |  |
| 46<br>CORDOVAN               | 242 244                | 282       | 346 342 344<br>311         | 386 382 384<br>351          | 386 382 384            |  |  |  |  |  |
| 47<br>Wisteria               | 211                    | 251       | 347 311                    | 387 352 351                 | 387 352 351            |  |  |  |  |  |
| 48<br>San Mateo Red          | 211 242                | 251 282   | 311 342                    | 352 351 388                 | 354 388 351            |  |  |  |  |  |
| 49<br>EMPIRE MAROON          | 211 242                | 282 251   | 311 342                    | 351 352 382                 | 351 352 382            |  |  |  |  |  |