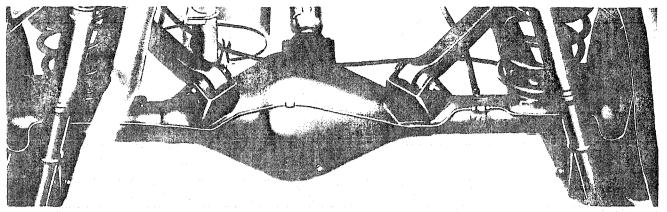

el beam is welded horizontally inside each door to distribute the impact force over a larger area, thereby decreasing the possibility of passenger compartment intrusion during impact. Additional reinforcement in the lower door pillar area contributes further to the increased structural rigidity of the body.

#### Door Locks And Latches



The solid construction, easy-action Cadillac doors with passenger-guard door locks are engineered to lock tightly and stay that way. Once the doors are locked, the inside door handles are disengaged until the door lock knobs are returned to the up position manually, by Power Door Lock switch or by outside key. Latches are designed to resist opening under severe impact or stress. Stamped door hinges of a rugged design provide solid strength under impact.



Cadillac's proven four-link rear suspension has two lower control arms connecting the rear axle and frame for proper wheel alignment and ride stability under a variety of road conditions. The two upper control arms are angle-mounted high on the rear axle to help reduce sideways motion, roll on curves

and acceleration squat. Steel helical-coil springs are mounted directly over the rear axle and, with a low spring rate, provide a well balanced ride. Thick rubber insulation at control arm-to-frame mountings and at top and bottom of springs absorbs and isolates road noise.

#### Frame



The frame for 1969 has been redesigned for increased structural rigidity and lengthened at the front to be compatible with the new body styling. New front and rear crossmembers and deepened side rails locat