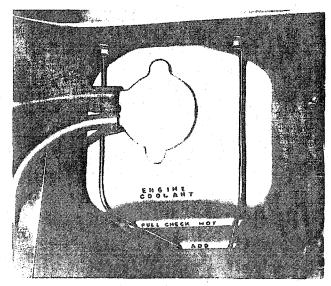

with a screw tab theft deterrent.



#### **Engine Cooling**

The cooling system features a full-length water jacket for optimum cooling. A new radiator cap reduces cooling system pressure under most operating conditions. Another new feature, exclusively Cadillac, permits a quick visual check of the coolant level without actually removing the radiator cap. A two-quart container of coolant is located to the left of the radiator and is connected by hose to the radiator overflow connection on the filler neck. Coolant in the container indicates there is sufficient coolant in the radiator. When the container becomes empty or low, coolant should be added to the container. All cars feature a seven-bladed fan while A/C cars have a recalibrated fan clutch for improved low- and high-speed cooling.





They are a lightweight cast iron design with individual inlet and exhaust ports for each cylinder in a configuration that allows for optimum induction and exhaust flow characteristics. A new stainless steel cylinder head gasket is used for better compression ratio control. Generous passages around the spark plugs, valves and valve guides help assure proper cooling.

#### Valve Train And Camshaft

The valve train plays one of the key roles in the smoothness of the Cadillac engine. Overhead valves, push rods and rocker arms are all machined for smoothness, quietness and long life. The

hardened cast iron camshaft, driven from the crankshaft by a silent chain drive, has exceptionally quiet idle and high-speed characteristics.

#### **Starter Motor**



The Cadillac starter motor is especi