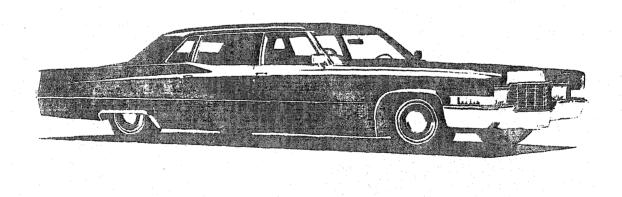

# 1969 CADILLAC BODY STYLES

| STYLE<br>NO.           | CODE   | NAME                             | WHEELBASE | OVERALL<br>LENGTH |  |  |
|------------------------|--------|----------------------------------|-----------|-------------------|--|--|
| Calai                  | S      |                                  | <b>,</b>  |                   |  |  |
| 68247                  | G      | CALAIS COUPE                     | 129.5"    | 225"              |  |  |
| 68249                  | N      | CALAIS HARDTOP SEDAN             | 129.5"    | 225"              |  |  |
| DeV                    | ille   |                                  |           |                   |  |  |
| 68367                  | F      | DE VILLE CONVERTIBLE             | 129.5*    | 225"              |  |  |
| 68347                  | J      | COUPE DE VILLE                   | 129.5"    | 225"              |  |  |
| 68349                  | 8      | HARDTOP SEDAN DE VILLE           | 129.5″ 2  |                   |  |  |
| 68369                  | i.     | SEDAN DE VILLE                   | 129.5"    | 225"              |  |  |
| Fleet                  | wood   |                                  |           |                   |  |  |
| 69347                  | PA     | FLEETWOOD ELDORADO               | 120"      | 221"              |  |  |
| 6806 <b>9</b>          | M      | FLEETWOOD SIXTY SPECIAL          | 133"      | 228.5"            |  |  |
| 68169                  | p      | FLEETWOOD BROUGHAM               | 133"      | 228.5"            |  |  |
| 6 <b>9</b> 72 <b>3</b> | ia .   | FLEETWOOD SEVENTY-FIVE SEDAN     | 149.8"    | 245.5"            |  |  |
| 69733                  | S      | FLEETWOOD SEVENTY-FIVE LIMOUSINE | 149.8"    | 245.5"            |  |  |
| Com                    | mercia | al                               |           | -                 |  |  |
| 69890                  | Z      | COMMERCIAL CHASSIS               | 150"      | 250. <b>5</b> "   |  |  |