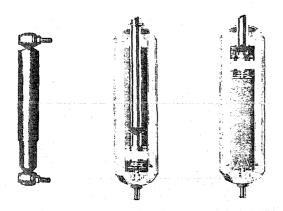

past the braking surface for extremely rapid cooling. A shield protects the inboard disc and lining against road splash. The wheel envelopes the

- outboard disc and lining to complete the shielding.
- G. The two rear brake drums are finned for fast heat dissipation. A flange on the rear brake backing plate shields interior of drums from water. Rear brakes adjust automatically when the car is in reverse and the brakes applied.
- H. Front disc brakes adjust themselves automatically during brake application. Correct shoe/rotor clearance is provided by a piston sliding on a piston seal during braking, placing the seal under tension. The piston gradually changes position relative to the seal as the brake lining wears, thereby maintaining proper shoe/rotor clearance.

#### **Shock Absorbers**



Another feature that contributes to Cadillac's luxurious ride and outstanding handling is the exclusive shock absorber, with a gas-filled nylon envelope to prevent air from mixing with the fluid. Both front and rear shock absorbers are specially calibrated to precision level the car with the slightest movement and make shock absorption smooth and easy. They are also designed to give uniform action in a variety of climates.

#### Front Suspension



Cadillac's independent spring-type front suspension, which accounts for its famed ride and handling, has been improved for 1969. The helical-coil springs have been adjusted for better load characteristics, giving neither too firm a ride nor too soft a ride. New upper control arm rubber bushings increase the cushioning of road noise. Strut rods