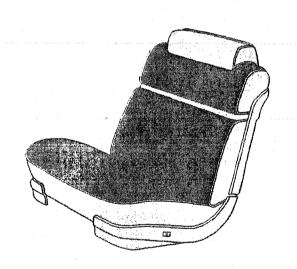

| A                                                                                                                                                                                                                                                                                                                                                                                                                                                                                                                                                                                                                                | C continued '                                                                                                                                                                                                                                                                                                                                                                                                                                                                                                                                                                                 |
|----------------------------------------------------------------------------------------------------------------------------------------------------------------------------------------------------------------------------------------------------------------------------------------------------------------------------------------------------------------------------------------------------------------------------------------------------------------------------------------------------------------------------------------------------------------------------------------------------------------------------------|-----------------------------------------------------------------------------------------------------------------------------------------------------------------------------------------------------------------------------------------------------------------------------------------------------------------------------------------------------------------------------------------------------------------------------------------------------------------------------------------------------------------------------------------------------------------------------------------------|
| Accessory Groups                                                                                                                                                                                                                                                                                                                                                                                                                                                                                                                                                                                                                 | Chauffeur's Compartment B-27a, b Child Safety Seat C-10 Cigarette Lighters A-9 Classic "V" Rear Window E-4 Colors, Exterior A-2, 14 Colors, Exterior, Special Order D-6, 7 Colors, Firemist A-2, D-6 Color-Trim Recommendations A-3, 4, 5 Compression Ratio G-1 Connecting Rods G-2 Console Bucket Seat B-15a Constant Velocity Joints (CV) F-7, G-6 Controlled Differential C-5 Convertible Top Boot B-7a Convertible Tops A-2 Cooling F-4, G-4 Cornering Lights E-1, 2 Crankshaft F-2, G-2 Cruise Control (Electric) C-3 Cruise Control (Vacuum)—Eldorado only .C-3 Cylinder Heads F-3, G-2 |
| Body Insulation         F-14           Body Sealing         F-14           Body Styles         A-1, Section B           Boot, Convertible Top         B-7a           Brake Drums         F-8, 9           Brake Lining         G-8           Brakes, Parking         F-8, 9           Brakes, Power Disc         F-8, 9           Bucket Seats         B-15a, b, C-7           Bucket Seats, Power         C-6           Bumpers         E-1, 2           C           Camshaft         F-3           Carpets         Section B           Chassis Features         F-9, 10, 11           Chassis, Fleetwood Eldorado         F-17 | Deck Lid                                                                                                                                                                                                                                                                                                                                                                                                                                                                                                                                                                                      |