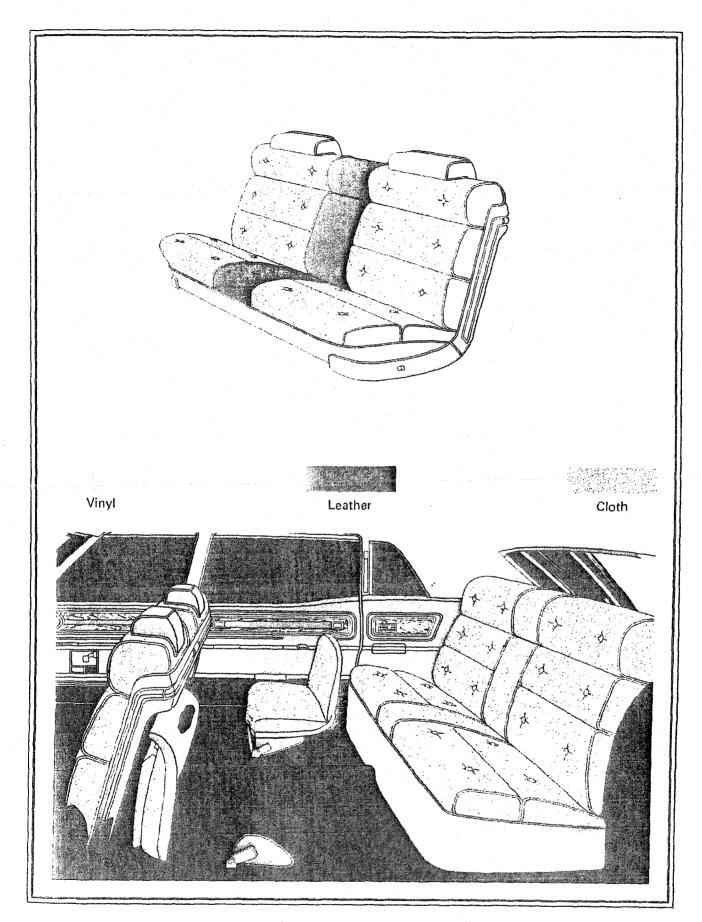

# 1969 CADILLAC COLOR-TRIM RECOMMENDATIONS

|                              | CALAIS S               | ENIES     | DE VILLE SERIES            |                             |                        |  |  |  |  |  |
|------------------------------|------------------------|-----------|----------------------------|-----------------------------|------------------------|--|--|--|--|--|
|                              | Coupe G                | Hardtop N | Hardtop B Co               | upe J Sedan L               | Convertible F          |  |  |  |  |  |
| COLOR                        | CLOTH                  | VINYL     | CLOTH                      | LEATHER                     | LEATHER                |  |  |  |  |  |
| 10<br>Sable Black            | 211 226                | 251 282   | 311 326 347                | 351 388 352<br>384          | 351 388 352 384        |  |  |  |  |  |
| 12<br>COTILLION WHITE        | 211 226 229<br>244 231 | 251       | 311 326 329<br>347 344 331 | 351 388 352<br>366          | 388 351 366 352        |  |  |  |  |  |
| 16<br>Patina silver          | 211 226                | 251       | 311 326 347                | 351 388 366<br>352          | 351 388 366 352        |  |  |  |  |  |
| 1 <b>8</b><br>Phantom Gray   | 211 231                | 251       | 311 331                    | 351 388 352<br>3 <b>7</b> 1 | 351 388 352 371        |  |  |  |  |  |
| <b>24</b><br>Astral Blue     | 226 211                | 251       | 326 311                    | 366 352 351                 | 366 353 351            |  |  |  |  |  |
| <b>26</b><br>Athenian Blue   | 226 211                | 251       | 326 311                    | 366 352 351                 | 366 353 388            |  |  |  |  |  |
| <b>28</b><br>Persian aqua    | 229 211                | 251       | 329 311                    | 351 352                     | 352 351                |  |  |  |  |  |
| 30<br>PALMETTO GHEEN         | 231 211                | 251       | 331 311                    | 371 351 352                 | 371 351 352            |  |  |  |  |  |
| 38<br>Rampur Green           | 231 244 211            | 251 282   | 331 344 311                | 371 384 351<br>382 352      | 371 384 351 382<br>352 |  |  |  |  |  |
| <b>40</b><br>COLONIAL YELLOW | 211 244 231            | 251       | 311 344 346<br>331         | 351 384 386<br>371 352      | 351 384 386 371<br>352 |  |  |  |  |  |
| <b>42</b><br>Cameo Beige     | 242                    | 2.82      | 342 346 311                | 386 382 351                 | 386 382                |  |  |  |  |  |
| 4 <b>4</b><br>Shalimar Gold  | 244 211 231            | 251       | 344 311 346<br>331         | 384 351 386<br>371          | 384 351 386 371        |  |  |  |  |  |
| 46<br>CORDOVAN               | 242 244                | 282       | 346 342 344<br>311         | 386 382 384<br>351          | 386 382 384            |  |  |  |  |  |
| 47<br>Wisteria               | 211                    | 251       | 347 311                    | 387 352 351                 | 387 352 351            |  |  |  |  |  |
| 48<br>San Mateo Red          | 211 242                | 251 282   | 311 342                    | 352 351 388                 | 354 388 351            |  |  |  |  |  |
| 49<br>EMPIRE MAROON          | 211 242                | 282 251   | 311 342                    | 351 352 382                 | 351 352 382            |  |  |  |  |  |

## Firemist Colors at Extra Charge

| 90<br>Sapphire blue         | 226     | 251     | 326 311     | 366 352 351        | 353 366 351     |
|-----------------------------|---------|---------|-------------|--------------------|-----------------|
| 94<br>CHALICE GOLD          | 244 211 | 251     | 344 311 346 | 384 386 351<br>352 | 384 386 351 352 |
| <b>96</b><br>Biscay aqua    | 229 211 | 251     | 329 311     | 351 352            | 352 351         |
| 97<br>NUTMEG BROWN          | 242 211 | 282 251 | 346 342 311 | 386 382 351        | 386 382         |
| 9 <b>9</b><br>Chateau Mauve | 211     | 251     | 347 311     | 387 352 351        | 387 352 351     |