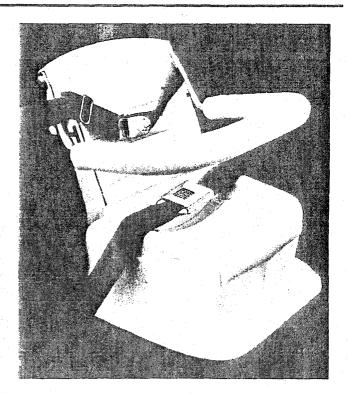

se for both seat backs which is activated when the corresponding door is opened. On the Limousine, a single switch on the driver's door armrest locks all doors. A right rear door armrest master switch locks and unlocks all doors.





# Child Safety Seat

—provides additional protection for small child passengers. The Child Safety Seat can be used conveniently in either the front or rear seat of any Cadillac. Simply push the legs of the seat between the seat cushion and backrest. Place the child in the seat and buckle the standard Cadillac seat belt. Then buckle the belt that is attached to the seat itself to hold the child snugly in place. Heavily padded and sturdily constructed, the Child Safety Seat is just one of the many ways in which Cadillac considers passenger comfort and safety.







—for more enjoyable nighttime driving. Guide-Matic headlamp control takes over the responsibility of dimming headlamps when another car approaches from the opposite direction or when driving behind another car at night. This ingenious accessory also returns them to bright after the car has passed. This allows the driver to concentrate fully on driving. Guide-Matic is also adjustable for sensitivity. Rotating the control clockwise toward FAR causes the lights to dim sooner; rotating it counterclockwise delays the dimming action. The foot switch allows drivers to override the automatic feature if desired.



—for maximum peace of mind and convenience at night. The twin benefits of Twilight Sentinel are becoming increasingly popular among Cadillac owners. This invaluable nighttime aid c