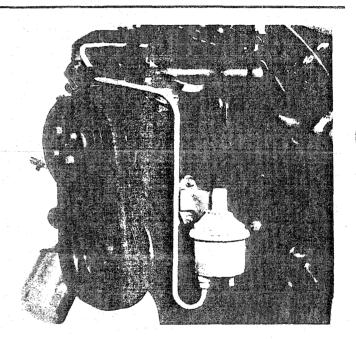

ts.

#### Quadrajet Carburetor

Cadillac's four-barrel carburetor is engineered to combine sensational performance with economy and smooth operation. The two small primary barrels precisely control the air-fuel mixture at low engine speeds to give smoothness, positive response and fuel economy. Depress the accelerator and the two larger secondary barrels provide increased air capacity for excellent performance.



## Fuel Pump

The new Cadillac fuel pump for 1969 is of a simplified design and considerably improved. The larger fuel reservoir and larger %" diameter fuel line connecting the pump to the carburetor means more uniform fuel flow to the carburetor for improved resistance to vapor lock. This more simplified design now permits attachment of the fuel filter at the carburetor inlet.



#### Crankshaft And Pistons

The sturdy, dynamically balanced crankshaft for 1969 is a nodular iron casting supported by five main bearings that have an exceptionally fine surface finish for added durability. Lightweight aluminum pistons provide smooth engine operation under all driving conditions. The two compression rings are molybdenum-coated for longer wear characteristics. The oil ring is chrome plated for long life and better high-mileage oil economy.



## The Standard Of The World In Engineering Excellence



Cadillac reached a new level of engineering progress a year ago with the introduction of its all-new 472 cu. in. V-8 engine, the largest passenger car engine in the industry. This was only the fourth time in Cadillac's fifty-three year history of V-8 production that a new en