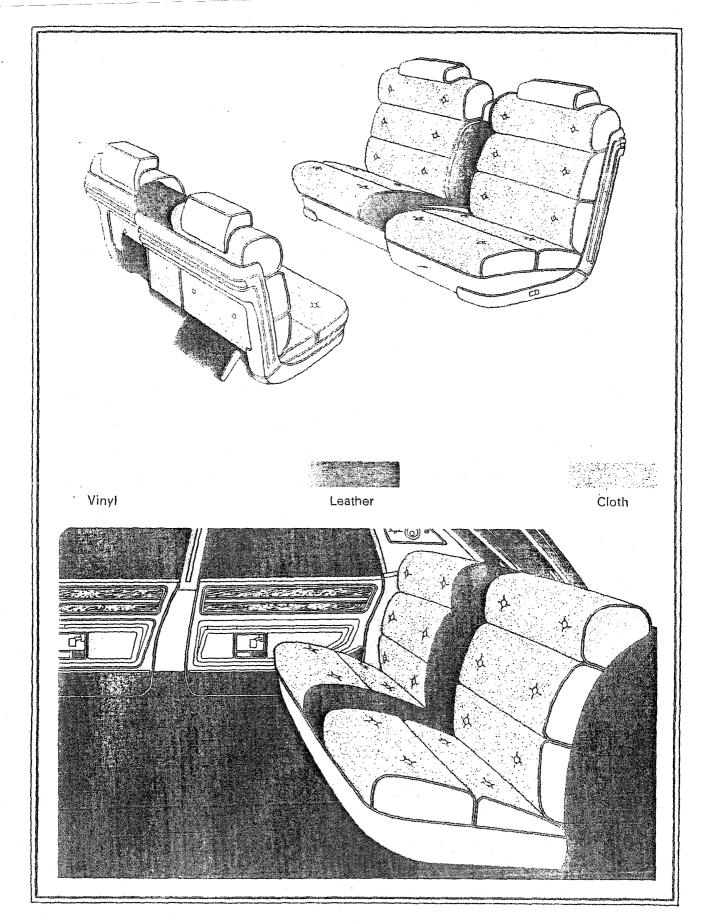

# $rac{COLORS}{AND\ EQUIPMENT}$

| Body Styles                                      | λ-1                |
|--------------------------------------------------|--------------------|
| Color-Trim Recommendations                       | 1-3, 4, 5          |
| Equipment Information                            | <b>1-7</b>         |
| Factory Installed Options                        | 4-8                |
| Packaged Accessories for Dealer Installation A   |                    |
| Standard and Optional Equipment                  | <b>1-9, 10, 11</b> |
| Upholstery Options                               | 4-6                |
| Usage of Cadillac Colors                         | ۱-14               |
| Vinvl Roof and Convertible Top Recommendations A |                    |

# 1969 CADILLAC BODY STYLES

| STYLE<br>NO.           | CODE   | NAME                             | WHEELBASE | OVERALL<br>LENGTH |  |  |
|------------------------|--------|----------------------------------|-----------|-------------------|--|--|
| Calai                  | S      |                                  | <b>,</b>  |                   |  |  |
| 68247                  | G      | CALAIS COUPE                     | 129.5"    | 225"              |  |  |
| 68249                  | N      | CALAIS HARDTOP SEDAN             | 129.5"    | 225"              |  |  |
| DeV                    | ille   |                                  |           |                   |  |  |
| 68367                  | F      | DE VILLE CONVERTIBLE             | 129.5*    | 225"              |  |  |
| 68347                  | J      | COUPE DE VILLE                   | 129.5"    | 225"              |  |  |
| 68349                  | 8      | HARDTOP SEDAN DE VILLE           | 129.5″ 2  |                   |  |  |
| 68369                  | i.     | SEDAN DE VILLE                   | 129.5"    | 225"              |  |  |
| Fleet                  | wood   |                                  |           |                   |  |  |
| 69347                  | PA     | FLEETWOOD ELDORADO               | 120"      | 221"              |  |  |
| 6806 <b>9</b>          | M      | FLEETWOOD SIXTY SPECIAL          | 133"      | 228.5"            |  |  |
| 68169                  | p      | FLEETWOOD BROUGHAM               | 133"      | 228.5"            |  |  |
| 6 <b>9</b> 72 <b>3</b> | ia .   | FLEETWOOD SEVENTY-FIVE SEDAN     | 149.8"    | 245.5"            |  |  |
| 69733                  | S      | FLEETWOOD SEVENTY-FIVE LIMOUSINE | 149.8"    | 245.5"            |  |  |
| Com                    | mercia | al                               |           | -                 |  |  |
| 69890                  | Z      | COMMERCIAL CHASSIS               | 150"      | 250. <b>5</b> "   |  |  |

# 1969 CADILLAC COLOR-TRIM RECOMMENDATIONS

|                              | CALAIS S               | ENIES     | DE VILLE SERIES            |                             |                        |  |  |  |  |  |
|------------------------------|------------------------|-----------|----------------------------|-----------------------------|------------------------|--|--|--|--|--|
|                              | Coupe G                | Hardtop N | Hardtop B Co               | upe J Sedan L               | Convertible F          |  |  |  |  |  |
| COLOR                        | CLOTH                  | VINYL     | CLOTH                      | LEATHER                     | LEATHER                |  |  |  |  |  |
| 10<br>Sable Black            | 211 226                | 251 282   | 311 326 347                | 351 388 352<br>384          | 351 388 352 384        |  |  |  |  |  |
| 12<br>COTILLION WHITE        | 211 226 229<br>244 231 | 251       | 311 326 329<br>347 344 331 | 351 388 352<br>366          | 388 351 366 352        |  |  |  |  |  |
| 16<br>Patina silver          | 211 226                | 251       | 311 326 347                | 351 388 366<br>352          | 351 388 366 352        |  |  |  |  |  |
| 1 <b>8</b><br>Phantom Gray   | 211 231                | 251       | 311 331                    | 351 388 352<br>3 <b>7</b> 1 | 351 388 352 371        |  |  |  |  |  |
| <b>24</b><br>Astral Blue     | 226 211                | 251       | 326 311                    | 366 352 351                 | 366 353 351            |  |  |  |  |  |
| <b>26</b><br>Athenian Blue   | 226 211                | 251       | 326 311                    | 366 352 351                 | 366 353 388            |  |  |  |  |  |
| <b>28</b><br>Persian aqua    | 229 211                | 251       | 329 311                    | 351 352                     | 352 351                |  |  |  |  |  |
| 30<br>PALMETTO GHEEN         | 231 211                | 251       | 331 311                    | 371 351 352                 | 371 351 352            |  |  |  |  |  |
| 38<br>Rampur Green           | 231 244 211            | 251 282   | 331 344 311                | 371 384 351<br>382 352      | 371 384 351 382<br>352 |  |  |  |  |  |
| <b>40</b><br>COLONIAL YELLOW | 211 244 231            | 251       | 311 344 346<br>331         | 351 384 386<br>371 352      | 351 384 386 371<br>352 |  |  |  |  |  |
| <b>42</b><br>Cameo Beige     | 242                    | 2.82      | 342 346 311                | 386 382 351                 | 386 382                |  |  |  |  |  |
| 4 <b>4</b><br>Shalimar Gold  | 244 211 231            | 251       | 344 311 346<br>331         | 384 351 386<br>371          | 384 351 386 371        |  |  |  |  |  |
| 46<br>CORDOVAN               | 242 244                | 282       | 346 342 344<br>311         | 386 382 384<br>351          | 386 382 384            |  |  |  |  |  |
| 47<br>Wisteria               | 211                    | 251       | 347 311                    | 387 352 351                 | 387 352 351            |  |  |  |  |  |
| 48<br>San Mateo Red          | 211 242                | 251 282   | 311 342                    | 352 351 388                 | 354 388 351            |  |  |  |  |  |
| 49<br>EMPIRE MAROON          | 211 242                | 282 251   | 311 342                    | 351 352 382                 | 351 352 382            |  |  |  |  |  |