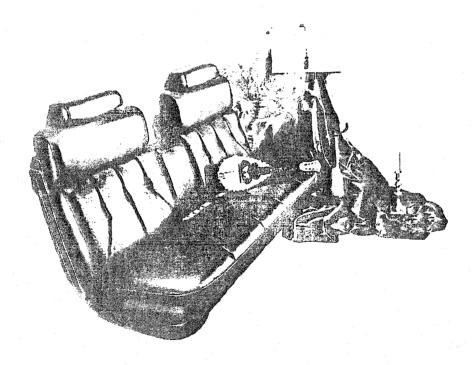

# 1969 CADILLAC BODY STYLES

| STYLE<br>NO.           | CODE   | NAME                             | WHEELBASE | OVERALL<br>LENGTH |  |  |
|------------------------|--------|----------------------------------|-----------|-------------------|--|--|
| Calai                  | S      |                                  | <b>,</b>  |                   |  |  |
| 68247                  | G      | CALAIS COUPE                     | 129.5"    | 225"              |  |  |
| 68249                  | N      | CALAIS HARDTOP SEDAN             | 129.5"    | 225"              |  |  |
| DeV                    | ille   |                                  |           |                   |  |  |
| 68367                  | F      | DE VILLE CONVERTIBLE             | 129.5*    | 225"              |  |  |
| 68347                  | J      | COUPE DE VILLE                   | 129.5"    | 225"              |  |  |
| 68349                  | 8      | HARDTOP SEDAN DE VILLE           | 129.5″ 2  |                   |  |  |
| 68369                  | i.     | SEDAN DE VILLE                   | 129.5"    | 225"              |  |  |
| Fleet                  | wood   |                                  |           |                   |  |  |
| 69347                  | PA     | FLEETWOOD ELDORADO               | 120"      | 221"              |  |  |
| 6806 <b>9</b>          | M      | FLEETWOOD SIXTY SPECIAL          | 133"      | 228.5"            |  |  |
| 68169                  | p      | FLEETWOOD BROUGHAM               | 133"      | 228.5"            |  |  |
| 6 <b>9</b> 72 <b>3</b> | ia .   | FLEETWOOD SEVENTY-FIVE SEDAN     | 149.8"    | 245.5"            |  |  |
| 69733                  | S      | FLEETWOOD SEVENTY-FIVE LIMOUSINE | 149.8"    | 245.5"            |  |  |
| Com                    | mercia | al                               |           | -                 |  |  |
| 69890                  | Z      | COMMERCIAL CHASSIS               | 150"      | 250. <b>5</b> "   |  |  |

# 1969 CADILLAC COLOR-TRIM RECOMMENDATIONS

|                              | CALAIS S               | ENIES     | DE VILLE SERIES            |                             |                        |  |  |  |  |  |
|------------------------------|------------------------|-----------|----------------------------|-----------------------------|------------------------|--|--|--|--|--|
|                              | Coupe G                | Hardtop N | Hardtop B Co               | upe J Sedan L               | Convertible F          |  |  |  |  |  |
| COLOR                        | CLOTH                  | VINYL     | CLOTH                      | LEATHER                     | LEATHER                |  |  |  |  |  |
| 10<br>Sable Black            | 211 226                | 251 282   | 311 326 347                | 351 388 352<br>384          | 351 388 352 384        |  |  |  |  |  |
| 12<br>COTILLION WHITE        | 211 226 229<br>244 231 | 251       | 311 326 329<br>347 344 331 | 351 388 352<br>366          | 388 351 366 352        |  |  |  |  |  |
| 16<br>Patina silver          | 211 226                | 251       | 311 326 347                | 351 388 366<br>352          | 351 388 366 352        |  |  |  |  |  |
| 1 <b>8</b><br>Phantom Gray   | 211 231                | 251       | 311 331                    | 351 388 352<br>3 <b>7</b> 1 | 351 388 352 371        |  |  |  |  |  |
| <b>24</b><br>Astral Blue     | 226 211                | 251       | 326 311                    | 366 352 351                 | 366 353 351            |  |  |  |  |  |
| <b>26</b><br>Athenian Blue   | 226 211                | 251       | 326 311                    | 366 352 351                 | 366 353 388            |  |  |  |  |  |
| <b>28</b><br>Persian aqua    | 229 211                | 251       | 329 311                    | 351 352                     | 352 351                |  |  |  |  |  |
| 30<br>PALMETTO GHEEN         | 231 211                | 251       | 331 311                    | 371 351 352                 | 371 351 352            |  |  |  |  |  |
| 38<br>Rampur Green           | 231 244 211            | 251 282   | 331 344 311                | 371 384 351<br>382 352      | 371 384 351 382<br>352 |  |  |  |  |  |
| <b>40</b><br>COLONIAL YELLOW | 211 244 231            | 251       | 311 344 346<br>331         | 351 384 386<br>371 352      | 351 384 386 371<br>352 |  |  |  |  |  |
| <b>42</b><br>Cameo Beige     | 242                    | 2.82      | 342 346 311                | 386 382 351                 | 386 382                |  |  |  |  |  |
| 4 <b>4</b><br>Shalimar Gold  | 244 211 231            | 251       | 344 311 346<br>331         | 384 351 386<br>371          | 384 351 386 371        |  |  |  |  |  |
| 46<br>CORDOVAN               | 242 244                | 282       | 346 342 344<br>311         | 386 382 384<br>351          | 386 382 384            |  |  |  |  |  |
| 47<br>Wisteria               | 211                    | 251       | 347 311                    | 387 352 351                 | 387 352 351            |  |  |  |  |  |
| 48<br>San Mateo Red          | 211 242                | 251 282   | 311 342                    | 352 351 388                 | 354 388 351            |  |  |  |  |  |
| 49<br>EMPIRE MAROON          | 211 242                | 282 251   | 311 342                    | 351 352 382                 | 351 352 382            |  |  |  |  |  |