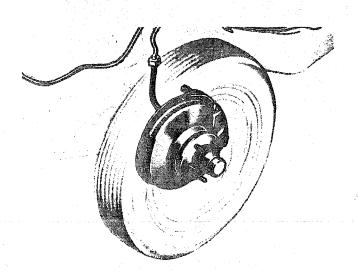

ing from dust and road splash. Basically, the system works like this: A ventilated rotor attaches to the wheel hub and rotates with the wheel. A caliper assembly, which straddles the rotor, contains two directly

opposed shoe and lining assemblies and a single piston. The caliper assembly also contains two guide pins which permit the caliper to move or "float" laterally. On brake application, equal movement of the piston and floating caliper forces the two opposing shoe and lining assemblies to exert equal pressure to both faces of the revolving rotor in vise-like fashion. This design provides automatic adjustment of clearance between the rotor and brake lining following each application. A slightly larger diameter rotor is used on the Eldorado because of it's front wheel drive design.





#### Three-Speed Windshield Wiper

Windshield wipers on all models are recessed out of sight at the base of the windshield when not in use to enhance the Cadillac's overall smooth, sleek styling. The new tandem, left-hand articulated system gives a wipe pattern that provides better wetweather visibility. With this system, the wiper blades travel in the same direction at the same time with the left-hand or driver's side blade moving into a position parallel to the windshield pillar. Glarereducing windshield wiper arms give minimum reflection. Windshield wipers have a 3-speed control for low, medium and high operation. The control unit is now located on the door panel in an upward canted position for easier accessibility. When activated, the washer automatically delivers twin sprays of was