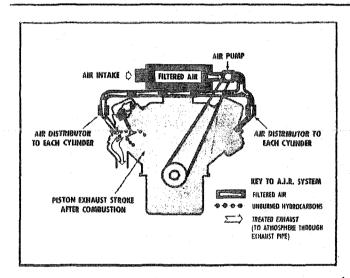

e shaft is

attached to the transmission by means of a heavy, high capacity slip yoke to help make the power transfer smooth and quiet.

## Positive Crankcase Ventilation System (P.C.V.)



Certain hydrocarbons in the fuel fail to burn completely during engine combustion and are discharged into the engine crankcase. The Positive Crankcase Ventilation System is nearly 100% effective in burning these crankcase emissions to help control air pollution. The P.C.V. System draws air through the air filter into the left hand rocker arm cover. This filtered air is routed to the crankcase where it combines with the crankcase emissions. This combustible mixture then passes through the P.C.V. Valve and into the combustion chamber where the mixture is burned.

## Air Injection Reactor System (A.I.R.)



Also during the combustion process, certain other hydrocarbons in the fuel do not ignite completely and are discharged into the exhaust system. The A.I.R. System is highly effective in reducing these undesirable tailpipe emissions, thereby helping combat air pollution. Basically, a pump driven by the engine injects filtered air into the exhaust manifold. Here, the filtered air combines with the unburned hydrocarbons at high temperatures in a chemical reaction, completing the combustion process and eliminating large concentrations of tailpipe emissions.

#### **Exhaust System**



The exhaust system for 1969 allows the high performance engine to operate at peak efficiency. The burned fuel mixture from the engine flows through the cast iron exhaust manifold into the large diam-

eter steel