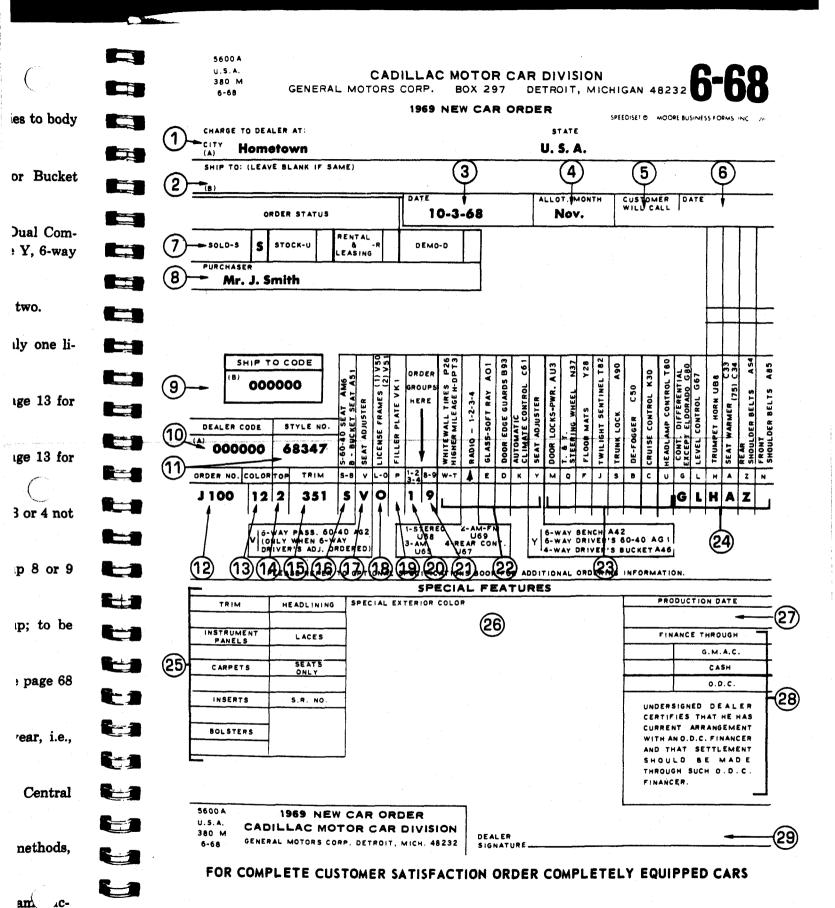

.
- 6-way power seat adjuster for Dual Comfort passenger seat. Only if code Y, 6-way driver's adjuster is ordered.
- 18 License frames: L for one, O for two.
- Filler plate, if needed, when only one license frame is ordered.
- Basic group 1, 2, 3 or 4. See page 13 for content.
- Equipment group 8 or 9. See page 13 for content.
- Itemize only if Basic group 1, 2, 3 or 4 not ordered.
- 23 Itemize only if Equipment group 8 or 9 not ordered.
- Items not included in any group; to be ordered individually.
- Special interior specifications: see page 68 for instructions.
- Special color name and model year, i.e., 1959 Seminole Red.
- Production date (estimate) by Central Office on Special Orders.
- 28 If other than by established methods, specify.
- Authorized signature. Rubber stamp acceptable.



### REPLACEMENT ORDERS

| CHARGE CITY | TO DEA | LER  | AT:      |                   |        |                |         |                         |        |           |             |              |                   |          | \$1            | ATE                       |         |              |        |           |             |             |              |       |          |                 |           |       |
|-------------|--------|------|----------|-------------------|--------|----------------|---------|-------------------------|--------|-----------|-------------|--------------|-------------------|----------|----------------|---------------------------|---------|--------------|--------|-----------|-------------|-------------|--------------|-------|----------|-----------------|-