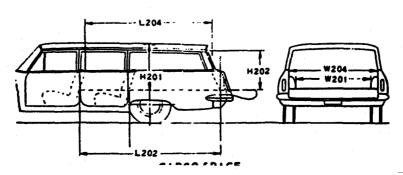

| 1                    | <del>                                     </del> | 1        | <del> </del>                |                                         |                                                   |              |               | <del></del> |
|                                                       | 4                    |                                                  |          | <u> </u>                    | <del></del>                             |                                                   |              |               |             |

<sup>\*</sup>Reference - SAE Aerospace-Automotive drawing standards, Section E 1.02 (d).

Page 25

# CAR AND BODY DIMENSIONS KEY SHEET

### EXTERIOR CAR AND BODY DIMENSIONS



#### INTERIOR CAR AND BODY DIMENSIONS





### CAR AND BODY DIMENSIONS

#### KEY SHEET

#### DIMENSION DEFINITIONS

EXTERIOR WIDTH DIMENSIONS

WIOI WHEEL TREAD - FRONT. Measured at centerline of tires, with nominal camber, at ground.
WIO2 WHEEL TREAD - REAR. Measured at centerline of

wills will a second to the second to the second to the second to the second to the second to the second to the second to the second to the second to the second to the second to the second to the second to the second to the second to the second to the second to the second to the second to the second to the second to the second to the second to the second to the second to the second to the second to the second to the second to the second to the second to the second to the second to the second to the second to the second to the second to the second to