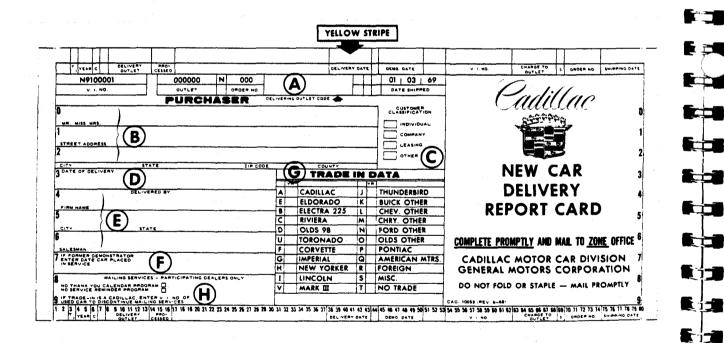

r Delivery Report Card is used to credit the dealer for delivering a car, to obtain information required by the National Traffic and Motor Vehicle Safety Act, to provide for the mailing of Protect-O-Plate and "Thank You" card, to verify service documents, to provide an accurate listing for direct mail and sales prospect programs and to furnish data for many sales and service reports.

Your cooperation in promptly submitting complete and correct information will result in better service to Cadillac dealers and customers.

#### RECEIPT OF CARD

A yellow-striped New Car Delivery Report Card is mailed to the CHARGE TO dealer after the car is shipped. Pre-printed on this card, as illustrated below, are the Vehicle Identification Number, Outlet Code, Body Style, Order Number and Shipment Date.



#### REPORTING RETAIL DELIVERY

After a new Cadillac is delivered at retail, type in required information as follows and forward card to Zone office. (Letter codes refer to illustration.)

### **DELIVERY INFORMATION**

- Delivering outlet code. It is important that the correct six-digit numerical code is used to assure that the proper dealer imprint appearing on "Thank You" card.
- B Purchaser's name, address, zip code and county. Incomplete or incorrect purchaser data often causes mail to be undeliverable. Purchaser should be the owner of the car. If purchaser is a rental or leasing company, show only the company name and address; do not include the lessee.
- Customer classification. Check one box. If purchaser is a rental or leasing company, only the LEASING box should be checked.
- Da