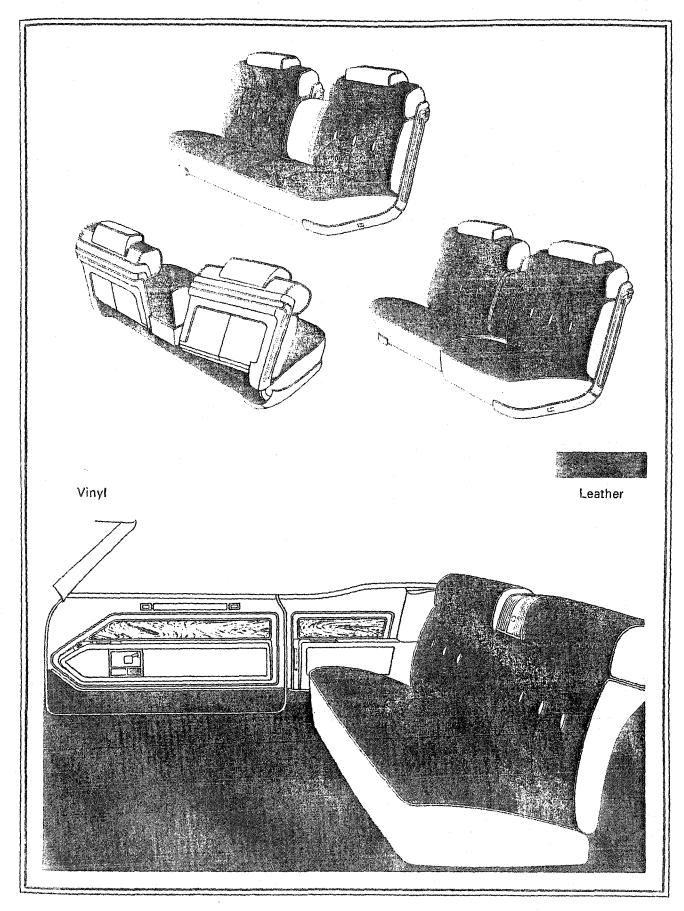

# $rac{COLORS}{AND\ EQUIPMENT}$

| Body Styles                                      | λ-1                |
|--------------------------------------------------|--------------------|
| Color-Trim Recommendations                       | 1-3, 4, 5          |
| Equipment Information                            | <b>1-7</b>         |
| Factory Installed Options                        | 4-8                |
| Packaged Accessories for Dealer Installation A   |                    |
| Standard and Optional Equipment                  | <b>1-9, 10, 11</b> |
| Upholstery Options                               | 4-6                |
| Usage of Cadillac Colors                         | ۱-14               |
| Vinvl Roof and Convertible Top Recommendations A |                    |

# 1969 CADILLAC BODY STYLES

| STYLE<br>NO.           | CODE   | NAME                             | WHEELBASE | OVERALL<br>LENGTH |  |  |
|------------------------|--------|----------------------------------|-----------|-------------------|--|--|
| Calai                  | S      |                                  | <b>,</b>  |                   |  |  |
| 68247                  | G      | CALAIS COUPE                     | 129.5"    | 225"              |  |  |
| 68249                  | N      | CALAIS HARDTOP SEDAN             | 129.5"    | 225"              |  |  |
| DeV                    | ille   |                                  |           |                   |  |  |
| 68367                  | F      | DE VILLE CONVERTIBLE             | 129.5*    | 225"              |  |  |
| 68347                  | J      | COUPE DE VILLE                   | 129.5"    | 225"              |  |  |
| 68349                  | 8      | HARDTOP SEDAN DE VILLE           | 129.5″ 2  |                   |  |  |
| 68369                  | i.     | SEDAN DE VILLE                   | 129.5"    | 225"              |  |  |
| Fleet                  | wood   |                                  |           |                   |  |  |
| 69347                  | PA     | FLEETWOOD ELDORADO               | 120"      | 221"              |  |  |
| 6806 <b>9</b>          | M      | FLEETWOOD SIXTY SPECIAL          | 133"      | 228.5"            |  |  |
| 68169                  | p      | FLEETWOOD BROUGHAM               | 133"      | 228.5"            |  |  |
| 6 <b>9</b> 72 <b>3</b> | ia .   | FLEETWOOD SEVENTY-FIVE SEDAN     | 149.8"    | 245.5"            |  |  |
| 69733                  | S      | FLEETWOOD SEVENTY-FIVE LIMOUSINE | 149.8"    | 245.5"            |  |  |
| Com                    | mercia | al                               |           | -                 |  |  |
| 69890                  | Z      | COMMERCIAL CHASSIS               | 150"      | 250. <b>5</b> "   |  |  |

# 1969 CADILLAC COLOR-TRIM RECOMMENDATIONS

|                              | CALAIS S               | ENIES     | DE VILLE SERIES            |                             |                        |  |  |  |  |  |
|------------------------------|------------------------|-----------|----------------------------|-----------------------------|------------------------|--|--|--|--|--|
|                              | Coupe G                | Hardtop N | Hardtop B Co               | upe J Sedan L               | Convertible F          |  |  |  |  |  |
| COLOR                        | CLOTH                  | VINYL     | CLOTH                      | LEATHER                     | LEATHER                |  |  |  |  |  |
| 10<br>Sable Black            | 211 226                | 251 282   | 311 326 347                | 351 388 352<br>384          | 351 388 352 384        |  |  |  |  |  |
| 12<br>COTILLION WHITE        | 211 226 229<br>244 231 | 251       | 311 326 329<br>347 344 331 | 351 388 352<br>366          | 388 351 366 352        |  |  |  |  |  |
| 16<br>Patina silver          | 211 226                | 251       | 311 326 347                | 351 388 366<br>352          | 351 388 366 352        |  |  |  |  |  |
| 1 <b>8</b><br>Phantom Gray   | 211 231                | 251       | 311 331                    | 351 388 352<br>3 <b>7</b> 1 | 351 388 352 371        |  |  |  |  |  |
| <b>24</b><br>Astral Blue     | 226 211                | 251       | 326 311                    | 366 352 351                 | 366 353 351            |  |  |  |  |  |
| <b>26</b><br>Athenian Blue   | 226 211                | 251       | 326 311                    | 366 352 351                 | 366 353 388            |  |  |  |  |  |
| <b>28</b><br>Persian aqua    | 229 211                | 251       | 329 311                    | 351 352                     | 352 351                |  |  |  |  |  |
| 30<br>PALMETTO GHEEN         | 231 211                | 251       | 331 311                    | 371 351 352                 | 371 351 352            |  |  |  |  |  |
| 38<br>Rampur Green           | 231 244 211            | 251 282   | 331 344 311                | 371 384 351<br>382 352      | 371 384 351 382<br>352 |  |  |  |  |  |
| <b>40</b><br>COLONIAL YELLOW | 211 244 231            | 251       | 311 344 346<br>331         | 351 384 386<br>371 352      | 351 384 386 371<br>352 |  |  |  |  |  |
| <b>42</b><br>Cameo Beige     | 242                    | 2.82      | 342 346 311                | 386 382 351                 | 386 382                |  |  |  |  |  |
| 4 <b>4</b><br>Shalimar Gold  | 244 211 231            | 251       | 344 311 346<br>331         | 384 351 386<br>371          | 384 351 386 371        |  |  |  |  |  |
| 46<br>CORDOVAN               | 242 244                | 282       | 346 342 344<br>311         | 386 382 384<br>351          | 386 382 384            |  |  |  |  |  |
| 47<br>Wisteria               | 211                    | 251       | 347 311                    | 387 352 351                 | 387 352 351            |  |  |  |  |  |
| 48<br>San Mateo Red          | 211 242                | 251 282   | 311 342                    | 352 351 388                 | 354 388 351            |  |  |  |  |  |
| 49<br>EMPIRE MAROON          | 211 242                | 282 251   | 311 342                    | 351 352 382                 | 351 352 382            |  |  |  |  |  |