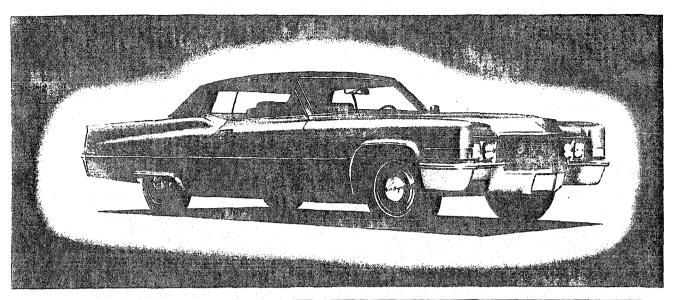

# 1969 CADILLAC BODY STYLES

| STYLE<br>NO.           | CODE   | NAME                             | WHEELBASE | OVERALL<br>LENGTH |  |  |
|------------------------|--------|----------------------------------|-----------|-------------------|--|--|
| Calai                  | S      |                                  | <b>,</b>  |                   |  |  |
| 68247                  | G      | CALAIS COUPE                     | 129.5"    | 225"              |  |  |
| 68249                  | N      | CALAIS HARDTOP SEDAN             | 129.5"    | 225"              |  |  |
| DeV                    | ille   |                                  |           |                   |  |  |
| 68367                  | F      | DE VILLE CONVERTIBLE             | 129.5*    | 225"              |  |  |
| 68347                  | J      | COUPE DE VILLE                   | 129.5"    | 225"              |  |  |
| 68349                  | 8      | HARDTOP SEDAN DE VILLE           | 129.5″ 2  |                   |  |  |
| 68369                  | i.     | SEDAN DE VILLE                   | 129.5"    | 225"              |  |  |
| Fleet                  | wood   |                                  |           |                   |  |  |
| 69347                  | PA     | FLEETWOOD ELDORADO               | 120"      | 221"              |  |  |
| 6806 <b>9</b>          | M      | FLEETWOOD SIXTY SPECIAL          | 133"      | 228.5"            |  |  |
| 68169                  | p      | FLEETWOOD BROUGHAM               | 133"      | 228.5"            |  |  |
| 6 <b>9</b> 72 <b>3</b> | ia .   | FLEETWOOD SEVENTY-FIVE SEDAN     | 149.8"    | 245.5"            |  |  |
| 69733                  | S      | FLEETWOOD SEVENTY-FIVE LIMOUSINE | 149.8"    | 245.5"            |  |  |
| Com                    | mercia | al                               |           | -                 |  |  |
| 69890                  | Z      | COMMERCIAL CHASSIS               | 150"      | 250. <b>5</b> "   |  |  |