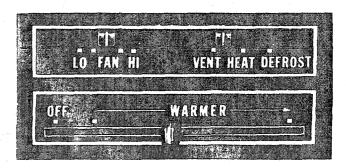

These outlets are controlled by pull knobs located under each end



of the instrument panel. There are no cowl vent outlets on air conditioned cars. Air is also directed through the six air conditioning outlets, passing over the front and rear seat passengers. The air is then routed under and behind the rear seat and out through two outlets, one on each door lock pillar as shown on the right.

## Ventilation And Heating Controls (Non A/C)



The ventilation system described above is operated by the heater-defroster controls located on the instrument panel just to the left of the steering column. This system is operated with the fan switch in any one of the four speed settings. The lower lever controls the temperature. Moving the upper right lever to the VENT position admits outside air



through the six outlets located in the instrument panel. Moving the lever to FEAT turns the heater on. In the DEFROST position, warm air is directed to the windshield. To remove ice, both levers must be in the extreme right position with the fan switch set on the highest speed rating.



The Eldorado frame is specially designed to fit the structural requirements of its front wheel drive. The frame is a fully boxed design completely encircling the passenger compartment. Crossmembers give the frame additional rigidity. A subframe integral with the body is used at the rear. This subframe, com-

bined with front wheel drive, permits taking maximum advantage of space at the rear of the car for the trunk. Soft, durable rubber body mounts contain 20% more rubber for a substantial increase in st