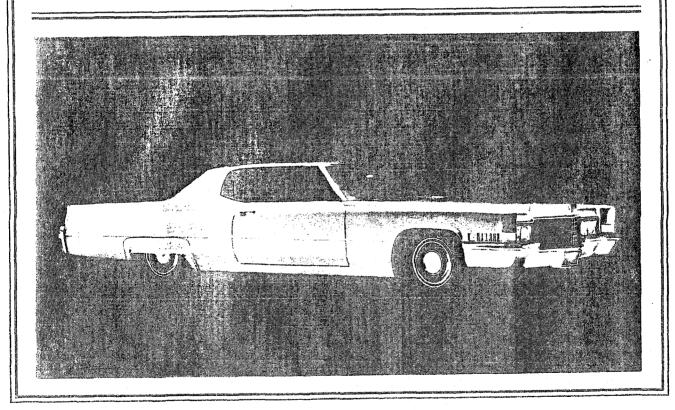

# 1969 CADILLAC BODY STYLES

| STYLE<br>NO.           | CODE   | NAME                             | WHEELBASE | OVERALL<br>LENGTH |  |  |
|------------------------|--------|----------------------------------|-----------|-------------------|--|--|
| Calai                  | S      |                                  | <b>,</b>  |                   |  |  |
| 68247                  | G      | CALAIS COUPE                     | 129.5"    | 225"              |  |  |
| 68249                  | N      | CALAIS HARDTOP SEDAN             | 129.5"    | 225"              |  |  |
| DeV                    | ille   |                                  |           |                   |  |  |
| 68367                  | F      | DE VILLE CONVERTIBLE             | 129.5*    | 225"              |  |  |
| 68347                  | J      | COUPE DE VILLE                   | 129.5"    | 225"              |  |  |
| 68349                  | 8      | HARDTOP SEDAN DE VILLE           | 129.5″ 2  |                   |  |  |
| 68369                  | i.     | SEDAN DE VILLE                   | 129.5"    | 225"              |  |  |
| Fleet                  | wood   |                                  |           |                   |  |  |
| 69347                  | PA     | FLEETWOOD ELDORADO               | 120"      | 221"              |  |  |
| 6806 <b>9</b>          | M      | FLEETWOOD SIXTY SPECIAL          | 133"      | 228.5"            |  |  |
| 68169                  | p      | FLEETWOOD BROUGHAM               | 133"      | 228.5"            |  |  |
| 6 <b>9</b> 72 <b>3</b> | ia .   | FLEETWOOD SEVENTY-FIVE SEDAN     | 149.8"    | 245.5"            |  |  |
| 69733                  | S      | FLEETWOOD SEVENTY-FIVE LIMOUSINE | 149.8"    | 245.5"            |  |  |
| Com                    | mercia | al                               |           | -                 |  |  |
| 69890                  | Z      | COMMERCIAL CHASSIS               | 150"      | 250. <b>5</b> "   |  |  |