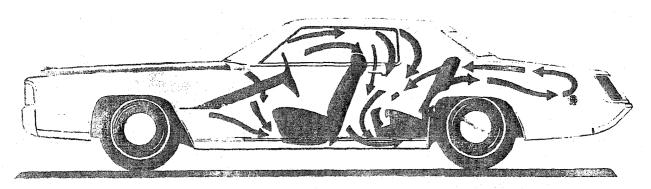

her controls. Power window and door controls are conveniently located on the armrest as is the remote-control knob for the outside rear view mirror. The driver's door has one door latch for driver use. The passenger's door has dual door latches, one for the front seat passenger and the other for rear seat passengers, encouraging them to exit on the right or curb side.

#### Rear Vent Windows



The clean, simple lines of the rear quarter windows contribute to the Eldorado's overall distinctive styling. For the convenience of rear seat passengers, the windows are power operated and retract straight rearward into the upper rear quarter or sail panel. Switches on the left door are for driver operation of all windows and a single switch beneath each quarter window is for passenger operation.





Every Eldorado, whether equipped with air conditioning or not, comes with a complete system of air conditioning ducts and outlets. Eldorados without air conditioning have a ventilation system that draws in air at the base of the windshield as shown above on the left. Air is directed to the floor through the cowl vent outlets. These outlets are controlled by pull knobs located under each end



of the instrument panel. There are no cowl vent outlets on air conditioned cars. Air is also directed through the six air conditioning outlets, passing over the front and rear seat passengers. The air is then routed under and behind the rear seat and out through two outlets, one on each door lock pillar as shown on the right.

## Ventilation And Heating Controls (Non A/C)



The ventilation syste