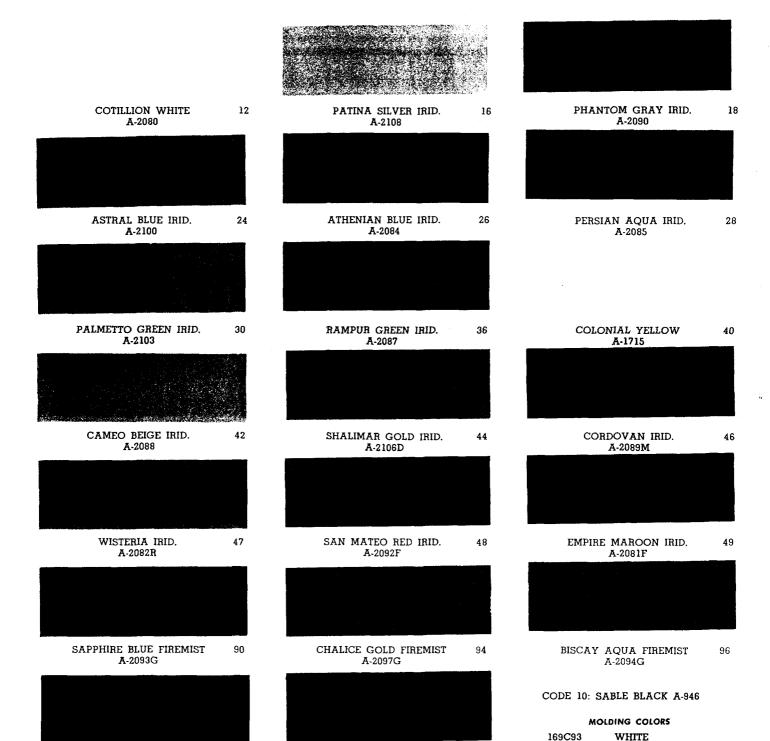

# EXTERIOR RECOMMENDATIONS

| COLOR                 | BROUGHAM<br>PADDED ROOFS | ELDORADO<br>PADDED ROOFS | DE VILLE<br>VINYL ROOFS | CONVERTIBLE<br>TOPS |
|-----------------------|--------------------------|--------------------------|-------------------------|---------------------|
| 10<br>Sable black     | 2                        | 2 1                      | 2 1                     | 2 1                 |
| 12<br>COTILLION WHITE | 2 1 3                    | 2 1 3                    | 2 3 1                   | 1 2 3               |
| PATINA SILVER         | 2                        | 2 3 1                    | 2 3 1                   | 2 1 3               |
| 18<br>PHANTOM GRAY    | 2                        | 2 1                      | 2                       | 2 1                 |
| ASTRAL BLUE           | 3 2 1                    | 3 1 2                    | 3 1 2                   | 932                 |
| 26<br>ATHENIAN BLUE   | 2 3                      | 2 3 1                    | 2 3 1                   | 1 3 2               |
| PERSIAN AQUA          | 2 1                      | 1 2                      | 2 1                     | 1 2                 |
| PALMETTO GREEN        | 2 1                      | 2 1                      | 2 1                     | 1 2                 |
| RAMPUR GREEN          | 2 4                      | 2 4 6 1                  | 2 4 6 1                 | 2 6 1               |
| COLONIAL YELLOW       | 2 4 1 5                  | 2 4 1 5                  | 2 4 1 5                 | 2 5 1               |
| CAMEO BEIGE           | 5 6 2                    | 5 6 2                    | 5 2 6                   | 6 5                 |
| SHALIMAR GOLD         | 4 2 1 5                  | 4 2 1 5                  | 4 2 1 5                 | 2 1 5               |
| CORDOVAN              | 6 5 2                    | 6 5 2 1                  | 6 5 2 1                 | 6 5 1               |
| WISTERIA              | 1 2                      | 1 2                      | 1 2                     | 1 2                 |
| SAN MATEO RED         | 2 1                      | 1 2                      | 2 1                     | 1 2                 |
| EMPIRE MAROON         | 2 6 1                    | 2 1 6                    | 2 1 6                   | 2 1 6               |
| Firemist Colors at Ex | ktra Chargo              | 9                        |                         |                     |
| 90<br>SAPPHIRE BLUE   | 3 2 1                    | 1 3 2                    | 1 2 3                   | 1 3 2               |
| 94<br>CHALICE GOLD    | 2 4 1 5                  | 2 4 5 1                  | 2 4 1 5                 | 2 1 5               |
| 96<br>Biscay aqua     | 2 1                      | 1 2                      | 2 1                     | 1 2                 |
| 97<br>NUTMEG BROWN    | 5 6 2                    | 5 6 2                    | 5 6 2                   | 5 6 1 2             |
| 99<br>CHATEAU MAUVE   | 2 1                      | 2 1                      | 2 1                     | 1 2                 |
| /inyl Roofs and Con   | vertible To              | ps                       |                         |                     |
| 1 WHITE               | 1 WHITE                  |                          |                         |                     |
| 2 BLACK 3 DK. BLUE    | 2 BLACK 3 DK. BU         | JE                       |                         |                     |
| 4   GOLD              | 5 CORDO\                 |                          |                         |                     |

# 1969 CADILLAC COLOR-TRIM RECOMMENDATIONS

|                              | CALAIS S               | ENIES     | DE VILLE SERIES            |                             |                        |  |  |  |  |  |
|------------------------------|------------------------|-----------|----------------------------|-----------------------------|------------------------|--|--|--|--|--|
|                              | Coupe G                | Hardtop N | Hardtop B Co               | upe J Sedan L               | Convertible F          |  |  |  |  |  |
| COLOR                        | CLOTH                  | VINYL     | CLOTH                      | LEATHER                     | LEATHER                |  |  |  |  |  |
| 10<br>Sable Black            | 211 226                | 251 282   | 311 326 347                | 351 388 352<br>384          | 351 388 352 384        |  |  |  |  |  |
| 12<br>COTILLION WHITE        | 211 226 229<br>244 231 | 251       | 311 326 329<br>347 344 331 | 351 388 352<br>366          | 388 351 366 352        |  |  |  |  |  |
| 16<br>Patina silver          | 211 226                | 251       | 311 326 347                | 351 388 366<br>352          | 351 388 366 352        |  |  |  |  |  |
| 1 <b>8</b><br>Phantom Gray   | 211 231                | 251       | 311 331                    | 351 388 352<br>3 <b>7</b> 1 | 351 388 352 371        |  |  |  |  |  |
| <b>24</b><br>Astral Blue     | 226 211                | 251       | 326 311                    | 366 352 351                 | 366 353 351            |  |  |  |  |  |
| <b>26</b><br>Athenian Blue   | 226 211                | 251       | 326 311                    | 366 352 351                 | 366 353 388            |  |  |  |  |  |
| <b>28</b><br>Persian aqua    | 229 211                | 251       | 329 311                    | 351 352                     | 352 351                |  |  |  |  |  |
| 30<br>PALMETTO GHEEN         | 231 211                | 251       | 331 311                    | 371 351 352                 | 371 351 352            |  |  |  |  |  |
| 38<br>Rampur Green           | 231 244 211            | 251 282   | 331 344 311                | 371 384 351<br>382 352      | 371 384 351 382<br>352 |  |  |  |  |  |
| <b>40</b><br>COLONIAL YELLOW | 211 244 231            | 251       | 311 344 346<br>331         | 351 384 386<br>371 352      | 351 384 386 371<br>352 |  |  |  |  |  |
| <b>42</b><br>Cameo Beige     | 242                    | 2.82      | 342 346 311                | 386 382 351                 | 386 382                |  |  |  |  |  |
| 4 <b>4</b><br>Shalimar Gold  | 244 211 231            | 251       | 344 311 346<br>331         | 384 351 386<br>371          | 384 351 386 371        |  |  |  |  |  |
| 46<br>CORDOVAN               | 242 244                | 282       | 346 342 344<br>311         | 386 382 384<br>351          | 386 382 384            |  |  |  |  |  |
| 47<br>Wisteria               | 211                    | 251       | 347 311                    | 387 352 351                 | 387 352 351            |  |  |  |  |  |
| 48<br>San Mateo Red          | 211 242                | 251 282   | 311 342                    | 352 351 388                 | 354 388 351            |  |  |  |  |  |
| 49<br>EMPIRE MAROON          | 211 242                | 282 251   | 311 342                    | 351 352 382                 | 351 352 382            |  |  |  |  |  |

## Firemist Colors at Extra Charge

| 90<br>Sapphire blue         | 226     | 251     | 326 311     | 366 352 351        | 353 366 351     |
|-----------------------------|---------|---------|-------------|--------------------|-----------------|
| 94<br>CHALICE GOLD          | 244 211 | 251     | 344 311 346 | 384 386 351<br>352 | 384 386 351 352 |
| <b>96</b><br>Biscay aqua    | 229 211 | 251     | 329 311     | 351 352            | 352 351         |
| 97<br>NUTMEG BROWN          | 242 211 | 282 251 | 346 342 311 | 386 382 351        | 386 382         |
| 9 <b>9</b><br>Chateau Mauve | 211     | 251     | 347 311     | 387 352 351        | 387 352 351     |