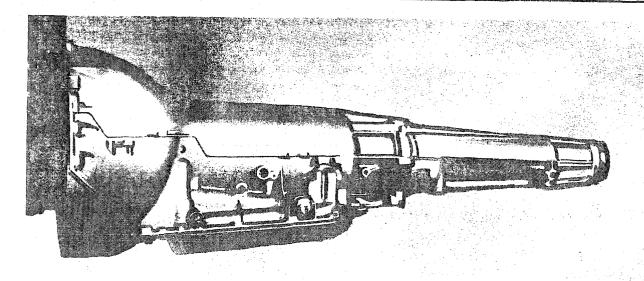

kwall is provided.

#### **Energy-Absorbing Steering Column**



The energy-absorbing steering column that is standard on all models has improved energy absorption capabilities for 1969. Under the instrument panel, the collapsible jacket is constructed of soft, durable plastic "pre-folded" into sections to enable it to telescope up to 8¼" upon severe impact. Imbedded in the plastic are rows of ball bearings. Upon



impact, the jacket "rolls" into the collapsible or telescopic position. When a force is applied to the front or gear end of the column, the column collapses upward. When a force is applied to the rear or steering wheel end of the column, the column collapses downward. In addition, the steering wheel is padded for increased driver protection.

## Turbo Hydra-Matic Transmission



The Cadillac Turbo Hydra-Matic transmission engineered expressly to provide the Cadillac driver with the unbeatable combination of instant, smooth response, versatility and dependability, has been improved for 1969. A new torque converter adds to the already excellent performance the driver experiences at all speeds. First gear noise, virtually inaudible before, has been hushed even more for quieter operation. A major advantage of the three-speed Turbo Hydra-Matic transmission is the fact that it delivers correct torque multiplication under all driving conditions. This is especially helpful in slow-moving traffic where low-speed acceleration and deceleration are the rule. This versatility is provided with two Drive Ranges and one Low Range.



LEFT DRIVE position. This is the recommended