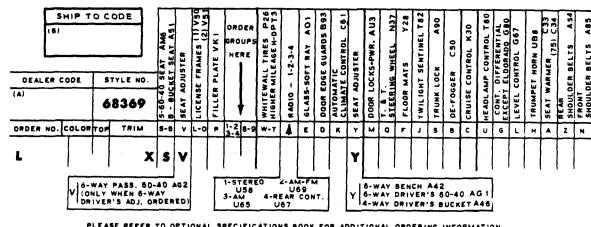

# 1969 CADILLAC BODY STYLES

| STYLE<br>NO.           | CODE   | NAME                             | WHEELBASE | OVERALL<br>LENGTH |  |  |
|------------------------|--------|----------------------------------|-----------|-------------------|--|--|
| Calai                  | S      |                                  | <b>,</b>  |                   |  |  |
| 68247                  | G      | CALAIS COUPE                     | 129.5"    | 225"              |  |  |
| 68249                  | N      | CALAIS HARDTOP SEDAN             | 129.5"    | 225"              |  |  |
| DeV                    | ille   |                                  |           |                   |  |  |
| 68367                  | F      | DE VILLE CONVERTIBLE             | 129.5*    | 225"              |  |  |
| 68347                  | J      | COUPE DE VILLE                   | 129.5"    | 225"              |  |  |
| 68349                  | 8      | HARDTOP SEDAN DE VILLE           | 129.5″ 2  |                   |  |  |
| 68369                  | i.     | SEDAN DE VILLE                   | 129.5"    | 225"              |  |  |
| Fleet                  | wood   |                                  |           |                   |  |  |
| 69347                  | PA     | FLEETWOOD ELDORADO               | 120"      | 221"              |  |  |
| 6806 <b>9</b>          | M      | FLEETWOOD SIXTY SPECIAL          | 133"      | 228.5"            |  |  |
| 68169                  | p      | FLEETWOOD BROUGHAM               | 133"      | 228.5"            |  |  |
| 6 <b>9</b> 72 <b>3</b> | ia .   | FLEETWOOD SEVENTY-FIVE SEDAN     | 149.8"    | 245.5"            |  |  |
| 69733                  | S      | FLEETWOOD SEVENTY-FIVE LIMOUSINE | 149.8"    | 245.5"            |  |  |
| Com                    | mercia | al                               |           | -                 |  |  |
| 69890                  | Z      | COMMERCIAL CHASSIS               | 150"      | 250. <b>5</b> "   |  |  |