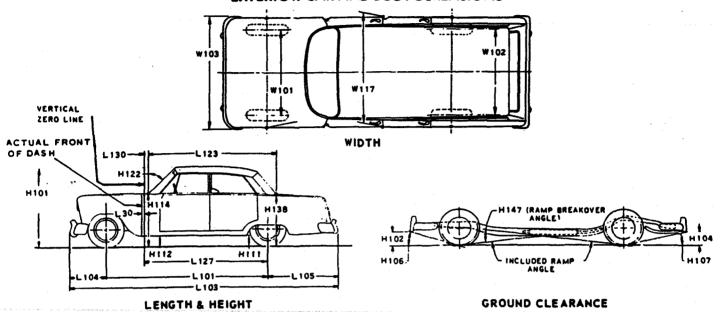

|                                                       | 1                    | <del>                                     </del> | 1        | <del> </del>                |                                         |                                                   |              |               | <del></del> |
|                                                       | 4                    |                                                  |          | <u> </u>                    | <del></del>                             |                                                   |              |               |             |

<sup>\*</sup>Reference - SAE Aerospace-Automotive drawing standards, Section E 1.02 (d).

Page 25

# CAR AND BODY DIMENSIONS KEY SHEET

### EXTERIOR CAR AND BODY DIMENSIONS



#### INTERIOR CAR AND BODY DIMENSIONS





### CAR AND BODY DIMENSIONS

#### KEY SHEET

#### DIMENSION DEFINITIONS

EXTERIOR WIDTH DIMENSIONS

WIOI WHEEL TREAD - FRONT. Measured at centerline of tires, with nominal camber, at ground.
WIO2 WHEEL TREAD - REAR. Measured at centerline of

wills will a second to the second to the second to the second to the second to the second to the second to the second to the second to the second to the second to the second to the second to the second to the second to the second to the second to the second to the second to the second to the second to the second to the second to the second to the second to the second to the second to the second to the second to the second to the second to the second to the second to the second to the second to the second to