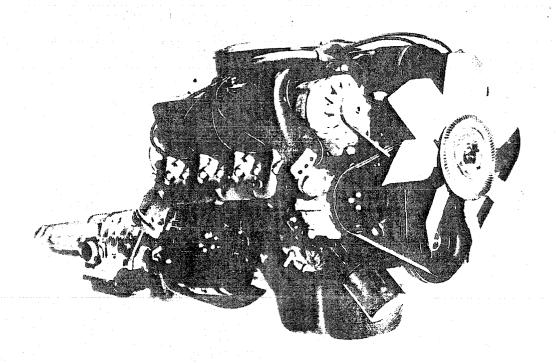

e larger fuel reservoir and larger %" diameter fuel line connecting the pump to the carburetor means more uniform fuel flow to the carburetor for improved resistance to vapor lock. This more simplified design now permits attachment of the fuel filter at the carburetor inlet.



#### Crankshaft And Pistons

The sturdy, dynamically balanced crankshaft for 1969 is a nodular iron casting supported by five main bearings that have an exceptionally fine surface finish for added durability. Lightweight aluminum pistons provide smooth engine operation under all driving conditions. The two compression rings are molybdenum-coated for longer wear characteristics. The oil ring is chrome plated for long life and better high-mileage oil economy.



## The Standard Of The World In Engineering Excellence



Cadillac reached a new level of engineering progress a year ago with the introduction of its all-new 472 cu. in. V-8 engine, the largest passenger car engine in the industry. This was only the fourth time in Cadillac's fifty-three year history of V-8 production that a new engine had been introduced, which speaks admirably of their supreme emphasis on quality. This lusty performer will, as did its three predecessors, set the Standard of the World in engineering excellence for several years to come. It will be challenged by many, crowded by several and given a good run by a few. But always, it will remain

out front as the engineering leader because the Cadillac engineers search constantly for innovations in automotive engine design. Every year they bring miracles of refinement from the dr