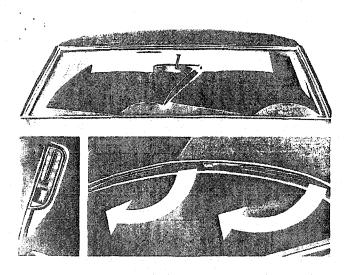

of the windshield when not in use to enhance the Cadillac's overall smooth, sleek styling. The new tandem, left-hand articulated system gives a wipe pattern that provides better wetweather visibility. With this system, the wiper blades travel in the same direction at the same time with the left-hand or driver's side blade moving into a position parallel to the windshield pillar. Glarereducing windshield wiper arms give minimum reflection. Windshield wipers have a 3-speed control for low, medium and high operation. The control unit is now located on the door panel in an upward canted position for easier accessibility. When activated, the washer automatically delivers twin sprays of washer solution to each side of the windshield before the wiper blades begin their low-speed wiping action.



#### **Dual Comfort Seat**



This versatile, new Dual Comfort Seat permits personalized seat adjustment for relaxed and pleasant motoring. Combining the stylish luxury of a full bench seat and the personalization of bucket seats, this unique, split seat permits both the driver and passenger portions to be adjusted individually. The driver portion is electrically operated two ways, forward and backward. The passenger portion is manually operated the same two ways. Optional at extra charge is the 6-way power adjustment for driver's seat only, or driver and passenger portions. The Dual Comfort Seat is standard on the Brougham and optional at extra charge on the Sixty Special and all De Ville models except Sedan de Ville.

## **Head Restraints**



These padded head restraints are standard