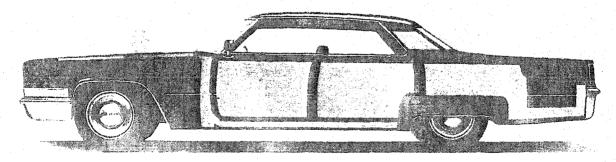

# 1969 CADILLAC BODY STYLES

| STYLE<br>NO.           | CODE   | NAME                             | WHEELBASE | OVERALL<br>LENGTH |  |  |
|------------------------|--------|----------------------------------|-----------|-------------------|--|--|
| Calai                  | S      |                                  | <b>,</b>  |                   |  |  |
| 68247                  | G      | CALAIS COUPE                     | 129.5"    | 225"              |  |  |
| 68249                  | N      | CALAIS HARDTOP SEDAN             | 129.5"    | 225"              |  |  |
| DeV                    | ille   |                                  |           |                   |  |  |
| 68367                  | F      | DE VILLE CONVERTIBLE             | 129.5*    | 225"              |  |  |
| 68347                  | J      | COUPE DE VILLE                   | 129.5"    | 225"              |  |  |
| 68349                  | 8      | HARDTOP SEDAN DE VILLE           | 129.5″ 2  |                   |  |  |
| 68369                  | i.     | SEDAN DE VILLE                   | 129.5"    | 225"              |  |  |
| Fleet                  | wood   |                                  |           |                   |  |  |
| 69347                  | PA     | FLEETWOOD ELDORADO               | 120"      | 221"              |  |  |
| 6806 <b>9</b>          | M      | FLEETWOOD SIXTY SPECIAL          | 133"      | 228.5"            |  |  |
| 68169                  | p      | FLEETWOOD BROUGHAM               | 133"      | 228.5"            |  |  |
| 6 <b>9</b> 72 <b>3</b> | ia .   | FLEETWOOD SEVENTY-FIVE SEDAN     | 149.8"    | 245.5"            |  |  |
| 69733                  | S      | FLEETWOOD SEVENTY-FIVE LIMOUSINE | 149.8"    | 245.5"            |  |  |
| Com                    | mercia | al                               |           | -                 |  |  |
| 69890                  | Z      | COMMERCIAL CHASSIS               | 150"      | 250. <b>5</b> "   |  |  |