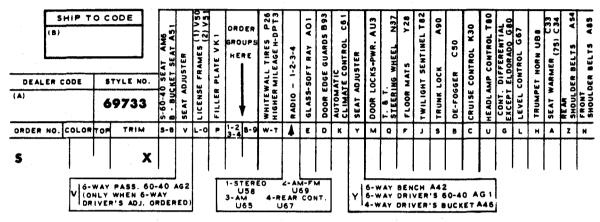

# 1969 CADILLAC BODY STYLES

| STYLE<br>NO.           | CODE   | NAME                             | WHEELBASE | OVERALL<br>LENGTH |  |  |
|------------------------|--------|----------------------------------|-----------|-------------------|--|--|
| Calai                  | S      |                                  | <b>,</b>  |                   |  |  |
| 68247                  | G      | CALAIS COUPE                     | 129.5"    | 225"              |  |  |
| 68249                  | N      | CALAIS HARDTOP SEDAN             | 129.5"    | 225"              |  |  |
| DeV                    | ille   |                                  |           |                   |  |  |
| 68367                  | F      | DE VILLE CONVERTIBLE             | 129.5*    | 225"              |  |  |
| 68347                  | J      | COUPE DE VILLE                   | 129.5"    | 225"              |  |  |
| 68349                  | 8      | HARDTOP SEDAN DE VILLE           | 129.5″ 2  |                   |  |  |
| 68369                  | i.     | SEDAN DE VILLE                   | 129.5"    | 225"              |  |  |
| Fleet                  | wood   |                                  |           |                   |  |  |
| 69347                  | PA     | FLEETWOOD ELDORADO               | 120"      | 221"              |  |  |
| 6806 <b>9</b>          | M      | FLEETWOOD SIXTY SPECIAL          | 133"      | 228.5"            |  |  |
| 68169                  | p      | FLEETWOOD BROUGHAM               | 133"      | 228.5"            |  |  |
| 6 <b>9</b> 72 <b>3</b> | ia .   | FLEETWOOD SEVENTY-FIVE SEDAN     | 149.8"    | 245.5"            |  |  |
| 69733                  | S      | FLEETWOOD SEVENTY-FIVE LIMOUSINE | 149.8"    | 245.5"            |  |  |
| Com                    | mercia | al                               |           | -                 |  |  |
| 69890                  | Z      | COMMERCIAL CHASSIS               | 150"      | 250. <b>5</b> "   |  |  |