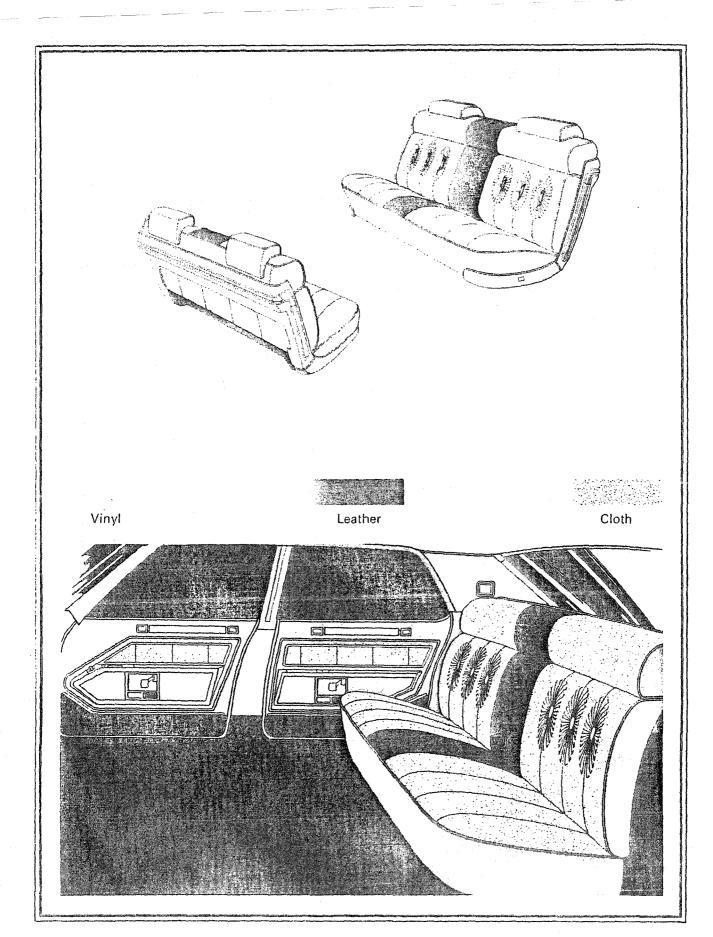

# 1969 CADILLAC COLOR-TRIM RECOMMENDATIONS

|                              | CALAIS S               | ENIES     | DE VILLE SERIES            |                             |                        |  |  |  |  |  |
|------------------------------|------------------------|-----------|----------------------------|-----------------------------|------------------------|--|--|--|--|--|
|                              | Coupe G                | Hardtop N | Hardtop B Co               | upe J Sedan L               | Convertible F          |  |  |  |  |  |
| COLOR                        | CLOTH                  | VINYL     | CLOTH                      | LEATHER                     | LEATHER                |  |  |  |  |  |
| 10<br>Sable Black            | 211 226                | 251 282   | 311 326 347                | 351 388 352<br>384          | 351 388 352 384        |  |  |  |  |  |
| 12<br>COTILLION WHITE        | 211 226 229<br>244 231 | 251       | 311 326 329<br>347 344 331 | 351 388 352<br>366          | 388 351 366 352        |  |  |  |  |  |
| 16<br>Patina silver          | 211 226                | 251       | 311 326 347                | 351 388 366<br>352          | 351 388 366 352        |  |  |  |  |  |
| 1 <b>8</b><br>Phantom Gray   | 211 231                | 251       | 311 331                    | 351 388 352<br>3 <b>7</b> 1 | 351 388 352 371        |  |  |  |  |  |
| <b>24</b><br>Astral Blue     | 226 211                | 251       | 326 311                    | 366 352 351                 | 366 353 351            |  |  |  |  |  |
| <b>26</b><br>Athenian Blue   | 226 211                | 251       | 326 311                    | 366 352 351                 | 366 353 388            |  |  |  |  |  |
| <b>28</b><br>Persian aqua    | 229 211                | 251       | 329 311                    | 351 352                     | 352 351                |  |  |  |  |  |
| 30<br>PALMETTO GHEEN         | 231 211                | 251       | 331 311                    | 371 351 352                 | 371 351 352            |  |  |  |  |  |
| 38<br>Rampur Green           | 231 244 211            | 251 282   | 331 344 311                | 371 384 351<br>382 352      | 371 384 351 382<br>352 |  |  |  |  |  |
| <b>40</b><br>COLONIAL YELLOW | 211 244 231            | 251       | 311 344 346<br>331         | 351 384 386<br>371 352      | 351 384 386 371<br>352 |  |  |  |  |  |
| <b>42</b><br>Cameo Beige     | 242                    | 2.82      | 342 346 311                | 386 382 351                 | 386 382                |  |  |  |  |  |
| 4 <b>4</b><br>Shalimar Gold  | 244 211 231            | 251       | 344 311 346<br>331         | 384 351 386<br>371          | 384 351 386 371        |  |  |  |  |  |
| 46<br>CORDOVAN               | 242 244                | 282       | 346 342 344<br>311         | 386 382 384<br>351          | 386 382 384            |  |  |  |  |  |
| 47<br>Wisteria               | 211                    | 251       | 347 311                    | 387 352 351                 | 387 352 351            |  |  |  |  |  |
| 48<br>San Mateo Red          | 211 242                | 251 282   | 311 342                    | 352 351 388                 | 354 388 351            |  |  |  |  |  |
| 49<br>EMPIRE MAROON          | 211 242                | 282 251   | 311 342                    | 351 352 382                 | 351 352 382            |  |  |  |  |  |

## Firemist Colors at Extra Charge

| 90<br>Sapphire blue         | 226     | 251     | 326 311     | 366 352 351        | 353 366 351     |
|-----------------------------|---------|---------|-------------|--------------------|-----------------|
| 94<br>CHALICE GOLD          | 244 211 | 251     | 344 311 346 | 384 386 351<br>352 | 384 386 351 352 |
| <b>96</b><br>Biscay aqua    | 229 211 | 251     | 329 311     | 351 352            | 352 351         |
| 97<br>NUTMEG BROWN          | 242 211 | 282 251 | 346 342 311 | 386 382 351        | 386 382         |
| 9 <b>9</b><br>Chateau Mauve | 211     | 251     | 347 311     | 387 352 351        | 387 352 351     |