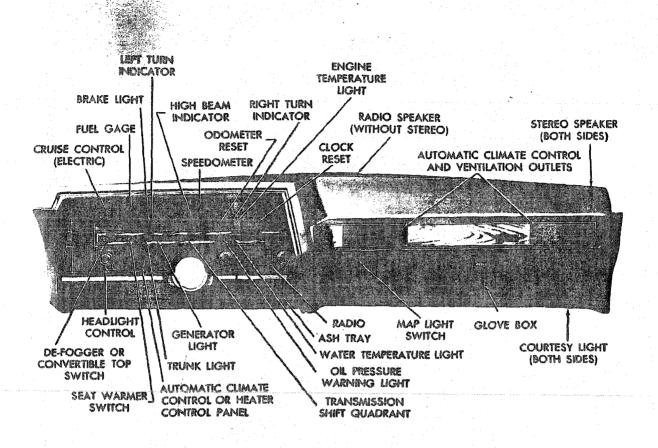

| E                                                                                                                                                                                                                                                                                                                                                                                                                                                                                                                                                                                                                                                                                                              | H continued                                                                                                                                                                                                                                                                                                                                                                                                              |
|----------------------------------------------------------------------------------------------------------------------------------------------------------------------------------------------------------------------------------------------------------------------------------------------------------------------------------------------------------------------------------------------------------------------------------------------------------------------------------------------------------------------------------------------------------------------------------------------------------------------------------------------------------------------------------------------------------------|--------------------------------------------------------------------------------------------------------------------------------------------------------------------------------------------------------------------------------------------------------------------------------------------------------------------------------------------------------------------------------------------------------------------------|
| Eldorado, Exterior. B-14, E-1 Eldorado, Interior. B-15, 15a, b Eldorado, Special Engineering Features. F-15 thru 20 Electric Door Locks. C-10 Electric Remote-Control Trunk Lock. C-9 Energy-Absorbing Steering Column. F-7 Engine Cooling. F-4, G-4 Engine Features. F-1, 2, 3, 4, 5 Engine Lubrication. G-3 Engine Specifications. Section G Equipment, Fleetwood. Special Features. A-12 Equipment, Groups. A-7, 8 Equipment, Information. A-7 Equipment, Optional. A-9, 10, 11 Equipment, Standard. A-9, 10, 11 Exhaust System. F-5, 20, G-3 Exhaust Valves. G-3 Exterior Colors, Last Year's Usage. A-14 Exterior Colors, Past Model. D-7 Exterior Dimensions. A-1, G-1 Exterior Illustrations. Section B | Hood Latches. F-12 Hood Styling. E-1, 2 Horn. G-5 Horn, Rim Blow. E-7 Horn, Trumpet. C-8  I Ignition Key Warning Buzzer E-9 Ignition Switch E-3 Ignition System. G-4, 5 Instrument Panel E-3 Intake Valves. G-3 Interior Upholstery Charts Section B Interior Color Recommendations A-3, 4, 5 Interior Dimensions Section B Interior Styling Terminology D-8 Interiors, Special Order Section D Insulation, Body F-14  K |
| F                                                                                                                                                                                                                                                                                                                                                                                                                                                                                                                                                                                                                                                                                                              | Keys                                                                                                                                                                                                                                                                                                                                                                                                                     |
| Factory Installed Accessories       A-8         Fan, Radiator       G-4         Fenders, Front       E-1, 2         Fenders, Rear       E-1, 2         Firemist Colors       A-2, D-6         Footrests       A-12         Four-Barrel Carburetor       F-2         Frame       F-10, 17, G-6         Front End Design       E-1, 2         Front Suspension       F-9 7 G-6         Front Wheel Drive       F-16         Fuel Pump       F-2         Fuel System       G-4         Full-Flow Oil Filter       A-10, G-3                                                                                                                                                                                       | Landau Roof B-28 Leather, Special Order Section D Level Control, Automatic C-4 License Plate Holder E-1, 2 Lights G-5 Lights, Back-Up A-10 Lights, Cornering A-10, E-1, 2 Lights, Courtesy A-10 Lights, Directional A-10 Lights, Headlamp E-1, 2 Lights, Reading A-10 Lights, Parking E-1, 2 Lights, Side Marker A-10, E-1, 2 Lights, Tail and Stop E-1, 2                                                               |
| General Specifications G-1 Generator F-4, G-4 Generator Regulator F-4, G-4 Glass, Side Window E-4 Glass, Soft Ray C-8 Glove Compartment E-5 Grille, Front E-1, 2 Groups, Accessory A-7, 8 Guide-Matic C-9                                                                                                                                                                                                                                                                                                                                                                                                                                                                                                      | Lights, Telltale       E-3         Locks, Door, Passenger-Guard       F-11         Locks, Hood       F-12         Lubricants       G-8         Lubrication       G-3         Luggage Compartment       F-12, 19         W         Milestones       G-9 thru 12         Mirrors       E-5                                                                                                                                 |
| Halo Moulding                                                                                                                                                                                                                                                                                                                                                                                                                                                                                                                                                                                                                                                                                                  | New Features                                                                                                                                                                                                                                                                                                                                                                                                             |