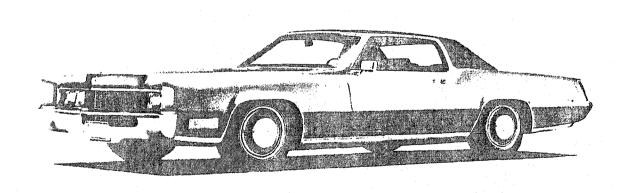

# 1969 CADILLAC BODY STYLES

| STYLE<br>NO.           | CODE   | NAME                             | WHEELBASE | OVERALL<br>LENGTH |  |  |
|------------------------|--------|----------------------------------|-----------|-------------------|--|--|
| Calai                  | S      |                                  | <b>,</b>  |                   |  |  |
| 68247                  | G      | CALAIS COUPE                     | 129.5"    | 225"              |  |  |
| 68249                  | N      | CALAIS HARDTOP SEDAN             | 129.5"    | 225"              |  |  |
| DeV                    | ille   |                                  |           |                   |  |  |
| 68367                  | F      | DE VILLE CONVERTIBLE             | 129.5*    | 225"              |  |  |
| 68347                  | J      | COUPE DE VILLE                   | 129.5"    | 225"              |  |  |
| 68349                  | 8      | HARDTOP SEDAN DE VILLE           | 129.5″ 2  |                   |  |  |
| 68369                  | i.     | SEDAN DE VILLE                   | 129.5"    | 225"              |  |  |
| Fleet                  | wood   |                                  |           |                   |  |  |
| 69347                  | PA     | FLEETWOOD ELDORADO               | 120"      | 221"              |  |  |
| 6806 <b>9</b>          | M      | FLEETWOOD SIXTY SPECIAL          | 133"      | 228.5"            |  |  |
| 68169                  | p      | FLEETWOOD BROUGHAM               | 133"      | 228.5"            |  |  |
| 6 <b>9</b> 72 <b>3</b> | ia .   | FLEETWOOD SEVENTY-FIVE SEDAN     | 149.8"    | 245.5"            |  |  |
| 69733                  | S      | FLEETWOOD SEVENTY-FIVE LIMOUSINE | 149.8"    | 245.5"            |  |  |
| Com                    | mercia | al                               |           | -                 |  |  |
| 69890                  | Z      | COMMERCIAL CHASSIS               | 150"      | 250. <b>5</b> "   |  |  |