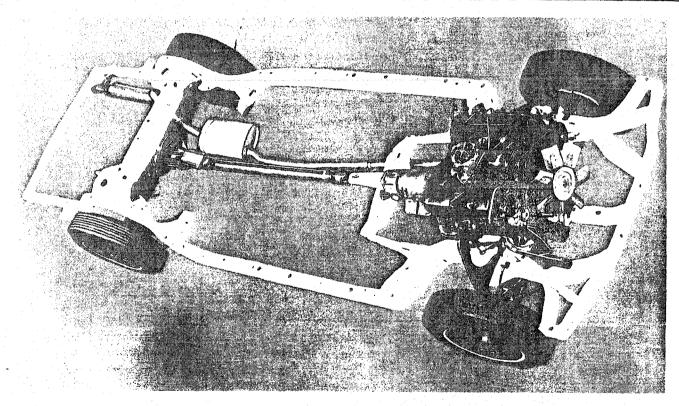

ition manually, by Power Door Lock switch or by outside key. Latches are designed to resist opening under severe impact or stress. Stamped door hinges of a rugged design provide solid strength under impact.



Cadillac's proven four-link rear suspension has two lower control arms connecting the rear axle and frame for proper wheel alignment and ride stability under a variety of road conditions. The two upper control arms are angle-mounted high on the rear axle to help reduce sideways motion, roll on curves

and acceleration squat. Steel helical-coil springs are mounted directly over the rear axle and, with a low spring rate, provide a well balanced ride. Thick rubber insulation at control arm-to-frame mountings and at top and bottom of springs absorbs and isolates road noise.

#### Frame



The frame for 1969 has been redesigned for increased structural rigidity and lengthened at the front to be compatible with the new body styling. New front and rear crossmembers and deepened side rails located directly behind the front springs

give increased strength and added impact protection. Soft, durable rubber body mounts contain 20% more rubber for a substantial increase in structural isolation. These soft, rubber cushions also contribute to Cadillac's famed silent ride.

- without locking when the car is in any drive range with the engine running.
- C. The power brake vacuum booster assures dependable high speed and high altitude braking performance.
- D. Corrosion-resistant brake lines and rayon cord brake hoses assure increased durability and long life.
- E. Wheel cylinder pist