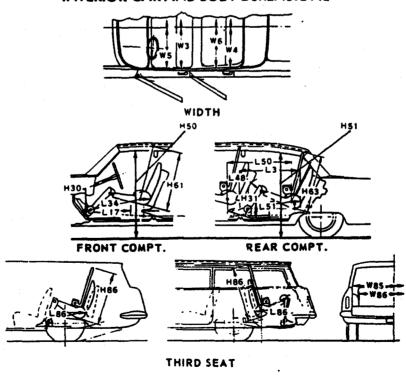

| 1                    | <del>                                     </del> | 1        | <del> </del>                |                                         |                                                   |              |               | <del></del> |
|                                                       | 4                    |                                                  |          | <u> </u>                    | <del></del>                             |                                                   |              |               |             |

<sup>\*</sup>Reference - SAE Aerospace-Automotive drawing standards, Section E 1.02 (d).

Page 25

# CAR AND BODY DIMENSIONS KEY SHEET

### EXTERIOR CAR AND BODY DIMENSIONS



#### INTERIOR CAR AND BODY DIMENSIONS





### CAR AND BODY DIMENSIONS

#### KEY SHEET

#### DIMENSION DEFINITIONS

EXTERIOR WIDTH DIMENSIONS

WIOI WHEEL TREAD - FRONT. Measured at centerline of tires, with nominal camber, at ground.
WIO2 WHEEL TREAD - REAR. Measured at centerline of

wills will a second to the second to the second to the second to the second to the second to the second to the second to the second to the second to the second to the second to the second to the second to the second to the second to the second to the second to the second to the second to the second to the second to the second to the second to the second to the second to the second to the second to the second to the second to the second to the second to the second to the second to the second to the second to the second to the second to the second t