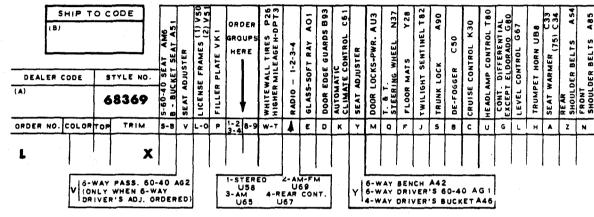

# 1969 CADILLAC BODY STYLES

| STYLE<br>NO.           | CODE   | NAME                             | WHEELBASE | OVERALL<br>LENGTH |  |  |
|------------------------|--------|----------------------------------|-----------|-------------------|--|--|
| Calai                  | S      |                                  | <b>,</b>  |                   |  |  |
| 68247                  | G      | CALAIS COUPE                     | 129.5"    | 225"              |  |  |
| 68249                  | N      | CALAIS HARDTOP SEDAN             | 129.5"    | 225"              |  |  |
| DeV                    | ille   |                                  |           |                   |  |  |
| 68367                  | F      | DE VILLE CONVERTIBLE             | 129.5*    | 225"              |  |  |
| 68347                  | J      | COUPE DE VILLE                   | 129.5"    | 225"              |  |  |
| 68349                  | 8      | HARDTOP SEDAN DE VILLE           | 129.5″ 2  |                   |  |  |
| 68369                  | i.     | SEDAN DE VILLE                   | 129.5"    | 225"              |  |  |
| Fleet                  | wood   |                                  |           |                   |  |  |
| 69347                  | PA     | FLEETWOOD ELDORADO               | 120"      | 221"              |  |  |
| 6806 <b>9</b>          | M      | FLEETWOOD SIXTY SPECIAL          | 133"      | 228.5"            |  |  |
| 68169                  | p      | FLEETWOOD BROUGHAM               | 133"      | 228.5"            |  |  |
| 6 <b>9</b> 72 <b>3</b> | ia .   | FLEETWOOD SEVENTY-FIVE SEDAN     | 149.8"    | 245.5"            |  |  |
| 69733                  | S      | FLEETWOOD SEVENTY-FIVE LIMOUSINE | 149.8"    | 245.5"            |  |  |
| Com                    | mercia | al                               |           | -                 |  |  |
| 69890                  | Z      | COMMERCIAL CHASSIS               | 150"      | 250. <b>5</b> "   |  |  |