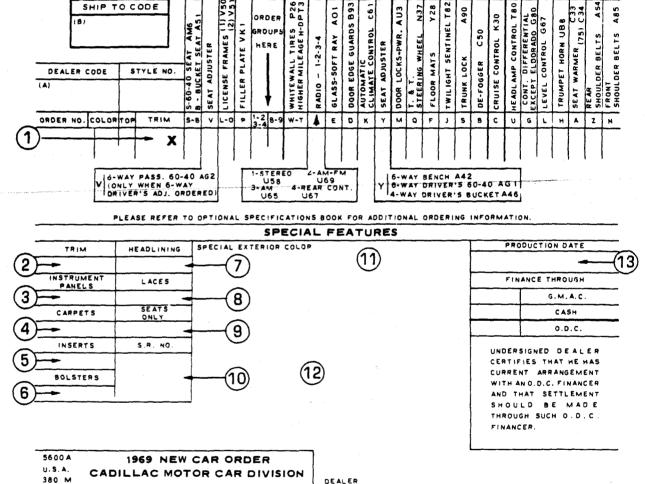

UMBER

This is the invoicing code used for Special Request items. The number is composed of the body style letter code and a number for the special feature.

#### SPECIAL EXTERIOR COLOR

Identify by name and model year, i.e., 1968 Monterey Green Firemist.

# (12) SPECIAL INSTRUCTIONS

Any information, not covered by the above can be entered here.

# (13) PRODUCTION DATE (ESTIMATE)

Central Office will furnish the date of estimated production on special feature orders.

### SPECIAL FEATURES FORM

· sections are rdering and classified as ation are the shion which trim color. aterial and rior color, a e specified. rior. White relieve the accent the will match ting laces. (Red), 366 y be specterior in a he major the Seats sult in a I for Sper is comde and a ti zear, i.e., by the date of f re



FOR COMPLETE CUSTOMER SATISFACTION ORDER COMPLETELY EQUIPPED CARS

SIGNATURE

GENERAL MOTORS CORP. DETROIT, MICH. 48232

6-68

### **5600A INSTRUCTIONS**

- City and State of ordering dealer. If there is more than one dealer in a city, insert an additional reference such as Stonestown, Rush Street, etc.
- Shipment destination, if delivery is other than selling dealer. Enter city and state. See page 74 for detailed instructions.
- 3 Date order is typed. If replacement order, enter new date.
- Allotment month name (not number) against which order will apply.
- Enter CWC if delivery is to be at factory in Detroit. See page 75.
- 6 Factory confirmed date of Customer Will Call.
- Enter status code in one of four spaces. If S or R, indicate purchaser.
- 8 Purchaser's name.
- 9 Code of deliveri